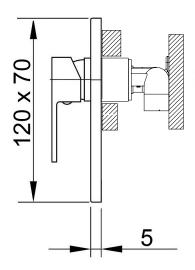

## streamine

.....

www.streamlineproducts.com.au | Ph: 1300 735 352

Dimensions are in millimeters and are subject to manufacturing variations. Streamline reserves the right to vary specifications at any time without notice. Information provided within this specification sheet is correct at the date of printing. Please confirm all particulars with your sales consultant prior to purchase. Version: 1.0 - February 2020