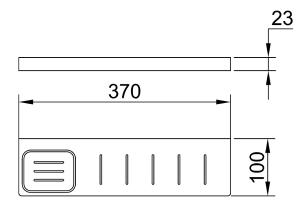

## **Eneo Shelf With Integrated Soap Dish 37cm**

EN52

**Finishes available:** Chrome, Matte Black, Satin Nickel PVD, Rose Gold PVD, Brushed Rose Gold PVD, Brushed Brass PVD, Brushed Gun Metal.

By combining the square geometric form with the gentleness of curved corners, the Eneo 37cm shelf with integrated soap dish has perfectly captured today's design trend. That trend is contemporary luxury. Contemporary, though the use of straight lines. Luxury, through generous proportions, softened edges and chrome plated brass construction.