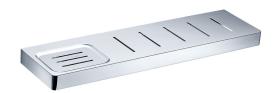

## **Eneo Shelf With Integrated Soap Dish 37cm**

EN52

**Finishes available:** Chrome, Matte Black, Satin Nickel PVD, Rose Gold PVD, Brushed Rose Gold PVD, Brushed Brass PVD, Brushed Gun Metal.

By combining the square geometric form with the gentleness of curved corners, the Eneo 37cm shelf with integrated soap dish has perfectly captured today's design trend. That trend is contemporary luxury. Contemporary, though the use of straight lines. Luxury, through generous proportions, softened edges and chrome plated brass construction.