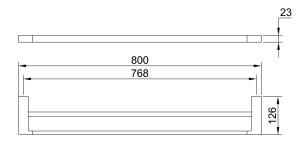

## **Eneo Double Towel Rail 80cm**

EN04D

**Finishes available:** Chrome, Matte Black, Satin Nickel PVD, Rose Gold PVD, Brushed Rose Gold PVD, Brushed Brass PVD, Brushed Gun Metal.

By combining the square geometric form with the gentleness of curved corners, the Eneo 80cm double towel rail has perfectly captured today's design trend. That trend is contemporary luxury. Contemporary, though the use of straight lines. Luxury, through generous proportions, softened edges and chrome plated brass construction.

www.streamlineproducts.com.au | Ph: 1300 735 352

Dimensions are in millimeters and are subject to manufacturing variations. Streamline reserves the right to vary specifications at any time without notice. Information provided within this specification sheet is correct at the date of printing. Please confirm all particulars with your sales consultant prior to purchase. Version: 1.1 - July 2017