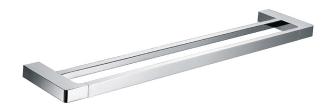

## **Eneo Double Towel Rail 80cm**

EN04D

**Finishes available:** Chrome, Matte Black, Satin Nickel PVD, Rose Gold PVD, Brushed Rose Gold PVD, Brushed Brass PVD, Brushed Gun Metal.

By combining the square geometric form with the gentleness of curved corners, the Eneo 80cm double towel rail has perfectly captured today's design trend. That trend is contemporary luxury. Contemporary, though the use of straight lines. Luxury, through generous proportions, softened edges and chrome plated brass construction.