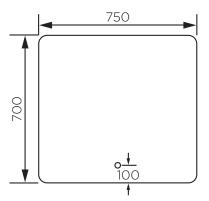

Quality is assured through the use of high quality float glass and 100% silvering on the rear that is completely sealed against any moisture penertration.

Size is 750mmx 700mm.

streamline

www.streamlineproducts.com.au | Ph: 1300 735 352