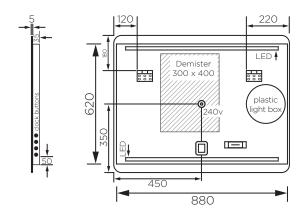

The Eneo mirror is one of the new feature packed LED top and bottom backlit mirrors from Arcisan.

It uses the latest LED technology for long life, low electricity usage and an even spread of light, unlike older flourescent lit mirrors. The lights and demister are operated via the touch switch.

This model also features an integrated magnifying mirror and digital clock. Quality is assured through the use of high quality float glass and 100% silvering on the rear that is completely sealed against any moisture penertration.