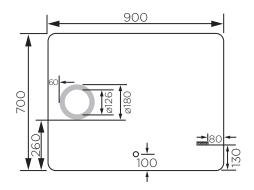

## **Eneo 90 Backlit Mirror with Magnifier**

EN06211

Volts: 220-240V (hardwire)

Power rating: 40W

Backlit: Yes

Demister: Yes

Clock: Yes

Magnifier: Yes - x3 magnification







The Eneo mirror is one of the new feature packed LED top and bottom backlit mirrors from Arcisan.

It uses the latest LED technology for long life, low electricity usage and an even spread of light, unlike older flourescent lit mirrors. The lights and demister are operated via the touch switch.

This model also features an integrated magnifying mirror and digital clock. Quality is assured through the use of high quality float glass and 100% silvering on the rear that is completely sealed against any moisture penertration.

Size is 900mm x 700mm.