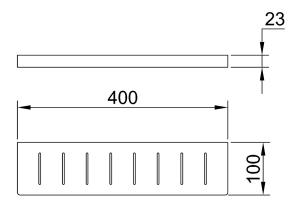

## **Eneo Shelf with Drain Holes 40cm**

**EN53** 

**Finishes available:** Chrome, Matte Black, Satin Nickel PVD, Rose Gold PVD, Brushed Rose Gold PVD, Brushed Brass PVD, Brushed Gun Metal.

By combining the square geometric form with the gentleness of curved corners, the Eneo 40cm shelf has perfectly captured today's design trend. That trend is contemporary luxury. Contemporary, though the use of straight lines. Luxury, through generous proportions, softened edges and chrome plated brass construction.