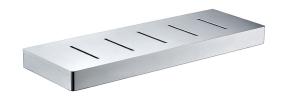

## **Eneo Shelf with Drain Holes 40cm**

**EN53** 

**Finishes available:** Chrome, Matte Black, Satin Nickel PVD, Rose Gold PVD, Brushed Rose Gold PVD, Brushed Brass PVD, Brushed Gun Metal.

By combining the square geometric form with the gentleness of curved corners, the Eneo 40cm shelf has perfectly captured today's design trend. That trend is contemporary luxury. Contemporary, though the use of straight lines. Luxury, through generous proportions, softened edges and chrome plated brass construction.