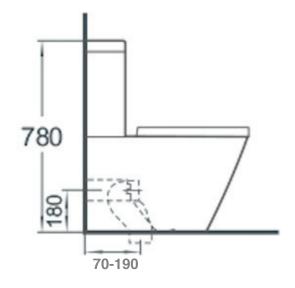

## XL2016 UNV Back to wall suite

Installation drawing for S-trap floor outlet with 70-190mm set-out

The SIENNA suite is all vitreous china, providing an easy to clean, durable sparkling finish.

WER: 4 Star

Size: Projection 615 H 780 W 380 Water Inlet: Universal Rear inlet and

Bottom inlet

Waste: See separate sheet for the

range of outlet options.

Flush: WMK4.5/3 Litres per flush

nominal

Seat: German Engineered soft close

seat

Colour: White

Pan fixing: Floor fixing kit included Compliance: AS11712.1 AS1172.2

WELS License 0016

See installation recommendations on separate sheet for more information and trap connection options.