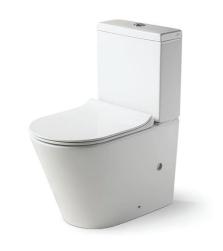

## **SIENNA®** Rimless

## XL2016 UNV Back to wall suite

Installation drawing for S-trap floor outlet with 70-190mm set-out

The SIENNA suite is all vitreous china, providing an easy to clean, durable sparkling finish.

WER: 4 Star