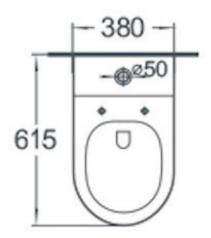

Size: Projection 615 H 780 W 380 Water Inlet: Universal Rear inlet and

Bottom inlet

Waste: See separate sheet for the

range of outlet options.

Flush: WMK4.5/3 Litres per flush

nominal

Seat: German Engineered soft close