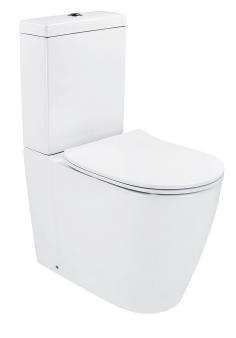

## **Synergii Toilet Suite Dual inlet** with slim line seat

SY04118

WELS: 4 stars - 3/4.5L

**Set-out:** S-trap 80 - 200mm P-trap 185mm

Finish: White

The Synergii suite is a stylish and functional back to wall toilet suite. It has a rimless bowl eliminating the conventional box rim making this toilet very hygienic and easy cleaning. It's fitted with a soft close Haro seat, so one touch and it closes gently and quietly.