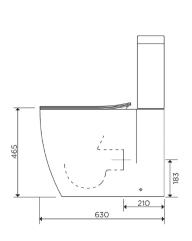

## **Synergii Toilet Suite Dual inlet** with slim line seat

SY04118

WELS: 4 stars - 3/4.5L

**Set-out:** S-trap 80 - 200mm P-trap 185mm

Finish: White

The Synergii suite is a stylish and functional back to wall toilet suite. It has a rimless bowl eliminating the conventional box rim making this toilet very hygienic and easy cleaning. It's fitted with a soft close Haro seat, so one touch and it closes gently and quietly.