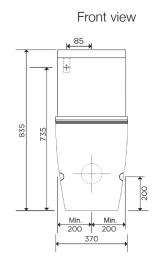

## **Synergii Toilet Suite Dual inlet** with slim line seat

SY04118

WELS: 4 stars - 3/4.5L

**Set-out:** S-trap 80 - 200mm P-trap 185mm

Finish: White

The Synergii suite is a stylish and functional back to wall toilet suite. It has a rimless bowl eliminating the conventional box rim making this toilet very hygienic and easy cleaning. It's fitted with a soft close Haro seat, so one touch and it closes gently and quietly.