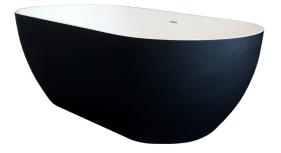

## Synergii Freestanding Bath

SY31221.MBW

Capacity: 305L Weight: 139kg Material: Solid surface - white with matte black exterior

Overflow: Yes

Waste assembly supplied: Yes

.....

streamine

www.streamlineproducts.com.au | Ph: 1300 735 352