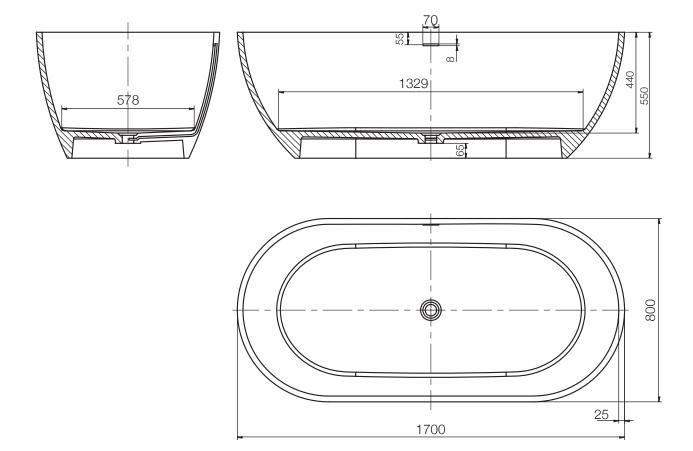

## Synergii Freestanding Bath

SY31221.MBW

Capacity: 305L Weight: 139kg Material: Solid surface - white with matte black exterior

Overflow: Yes

Waste assembly supplied: Yes

.....

streamine

www.streamlineproducts.com.au | Ph: 1300 735 352

Dimensions are in millimeters and are subject to manufacturing variations. Streamline reserves the right to vary specifications at any time without notice. Information provided within this specification sheet is correct at the date of printing. Please confirm all particulars with your sales consultant prior to purchase. Version: 1.0 - September 2016