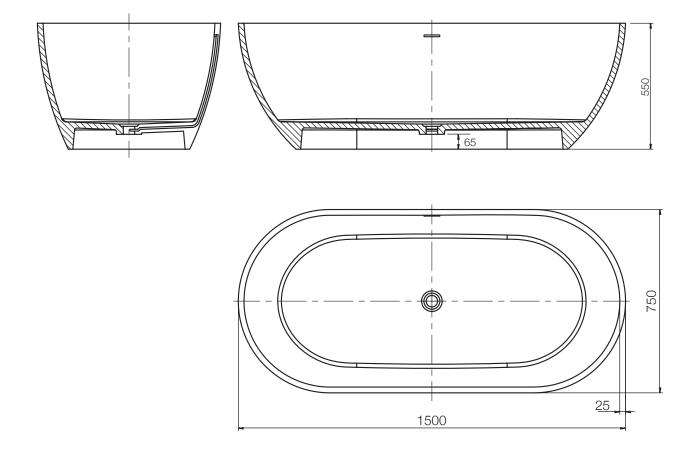

## Synergii Freestanding Bath - white and black

SY31222.MBW

.....

Capacity: 270L Weight: 120kg Material: Solid surface with matte black exterior

Overflow: Yes

Waste assembly supplied: Yes

streamine

.....