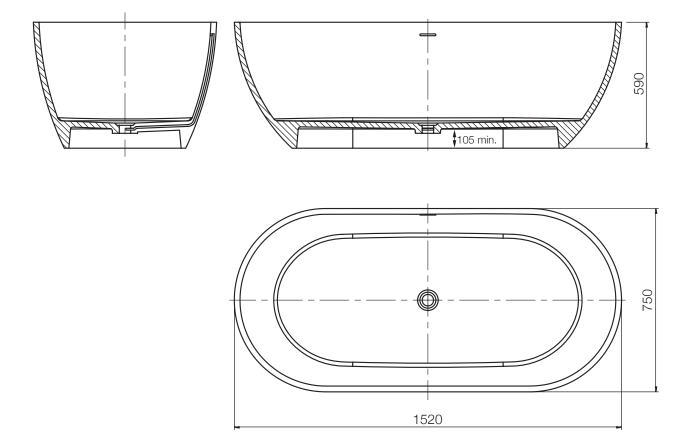

## Synergii 1520 Freestanding Acrylic Bath

SY31321.MW

Capacity: 245L

.....

Material: Acrylic

Finish: Matte White

Weight when empty: 50kg

Overflow: Yes

Waste assembly supplied: Yes - matte white finish on pop-up waste

streamine

www.streamlineproducts.com.au | Ph: 1300 735 352

.....

Dimensions are in millimeters and are subject to manufacturing variations. Streamline reserves the right to vary specifications at any time without notice. Information provided within this specification sheet is correct at the date of printing. Please confirm all particulars with your sales consultant prior to purchase. Version: 1.4 - September 2019