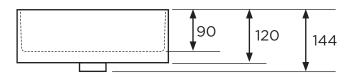

## Xoni ø400 Thin Above Counter Basin

XN04621

Capacity: 10L

Tap hole(s): n/a

Overflow: No

- Waste assembly supplied: No
- Finish: White vitreous china Also available in Matte Black & Matte White

www.streamlineproducts.com.au | Ph: 1300 735 352

Dimensions are in millimeters and are subject to manufacturing variations. Streamline reserves the right to vary specifications at any time without notice. Information provided within this specification sheet is correct at the date of printing. Please confirm all particulars with your sales consultant prior to purchase. Version: 1.5 - August 2018