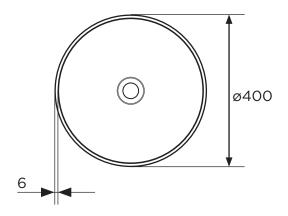

## Xoni ø400 Thin Above Counter Basin

XN04621

Capacity: 10L

Tap hole(s): n/a

Overflow: No

- Waste assembly supplied: No
- Finish: White vitreous china Also available in Matte Black & Matte White

www.streamlineproducts.com.au | Ph: 1300 735 352

Dimensions are in millimeters and are subject to manufacturing variations. Streamline reserves the right to vary specifications at any time without notice. Information provided within this specification sheet is correct at the date of printing. Please confirm all particulars with your sales consultant prior to purchase. Version: 1.5 - August 2018