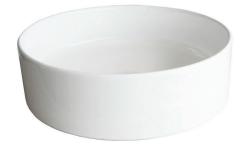

## Xoni ø400 Thin Above Counter Basin

XN04621

Capacity: 10L

Tap hole(s): n/a

Overflow: No

- Waste assembly supplied: No
- Finish: White vitreous china Also available in Matte Black & Matte White

www.streamlineproducts.com.au | Ph: 1300 735 352