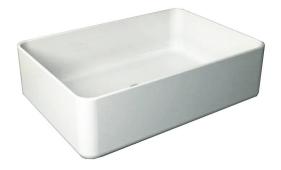

## Xoni 500 Thin Above Counter Basin

XN04634

Tap hole(s): n/a

Overflow: No

- Waste assembly supplied: No
- Finish: White vitreous china Also available in Matte Black and Matte White