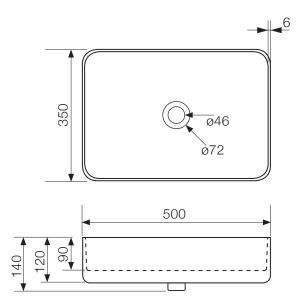

## Xoni 500 Thin Above Counter Basin

XN04634

Tap hole(s): n/a

Overflow: No

- Waste assembly supplied: No
- Finish: White vitreous china Also available in Matte Black and Matte White