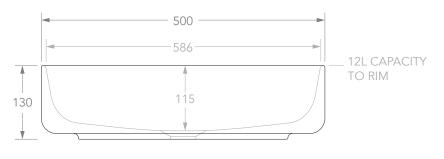

| PRODUCT    | CINO               | MATERIAL | CERAMIC |
|------------|--------------------|----------|---------|
| CODE       | TOPCCINWH          | COLOUR   | WHITE   |
| STYLE      | ABOVE COUNTER      | FINISH   | GLOSS   |
| DIMENSIONS | 500W X 390D X 130H |          |         |
| CAPACITY   | 12L TO RIM         |          |         |
| VERSION 3  | DATE 23/04/2020    |          |         |