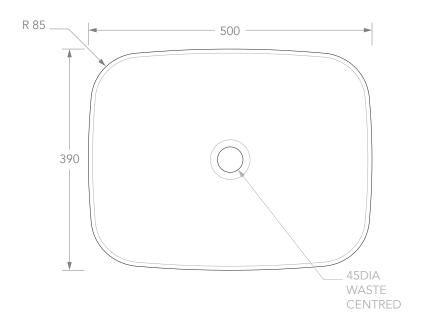

| PRODUCT    | CINO               | MATERIAL | CERAMIC |
|------------|--------------------|----------|---------|
| CODE       | TOPCCINWH          | COLOUR   | WHITE   |
| STYLE      | ABOVE COUNTER      | FINISH   | GLOSS   |
| DIMENSIONS | 500W X 390D X 130H |          |         |
| CAPACITY   | 12L TO RIM         |          |         |
| VERSION 3  | DATE 23/04/2020    |          |         |

BASIN CUTOUT IS A 75 DIAMETER HOLE.

ALL DIMENSIONS ARE IN MILLIMETRES. DO NOT MEASURE FROM DRAWING.