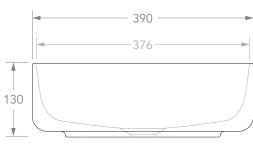

| PRODUCT    | CINO               | MATERIAL | CERAMIC |
|------------|--------------------|----------|---------|
| CODE       | TOPCCINWH          | COLOUR   | WHITE   |
| STYLE      | ABOVE COUNTER      | FINISH   | GLOSS   |
| DIMENSIONS | 500W X 390D X 130H |          |         |
| CAPACITY   | 12L TO RIM         |          |         |
| VERSION 3  | DATE 23/04/2020    |          |         |