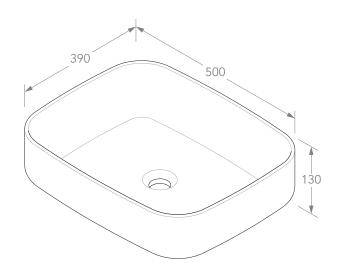

| PRODUCT    | CINO               | MATERIAL | CERAMIC |
|------------|--------------------|----------|---------|
| CODE       | TOPCCINWH          | COLOUR   | WHITE   |
| STYLE      | ABOVE COUNTER      | FINISH   | GLOSS   |
| DIMENSIONS | 500W X 390D X 130H |          |         |
| CAPACITY   | 12L TO RIM         |          |         |
| VERSION 3  | DATE 23/04/2020    |          |         |