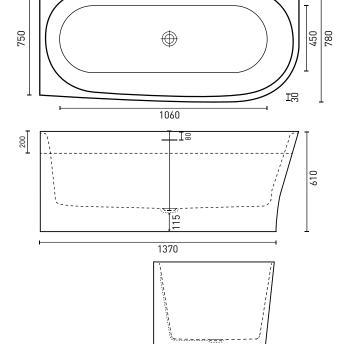

## **PRODUCT SPECIFICATIONS**

| Colour:         | High gloss white                   |
|-----------------|------------------------------------|
| Material:       | Premium sanitary grade acrylic     |
| Length:         | 1500mm                             |
| Width:          | 780mm                              |
| Height:         | 610mm                              |
| Capacity:       | 125L [200mm below the bath rim]    |
| Bath Type:      | Back-to-corner freestanding        |
| Waste Position: | Centre                             |
| Net Weight:     | 39kg                               |
| Warranty:       | 10 years* (refer to decina.com.au) |

1500

LEFT

RIGHT CORNER

685