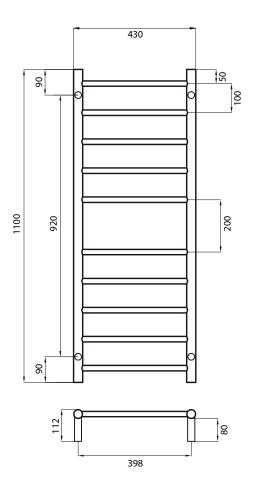

COATING ON COLOURED RAILS ARE COVERED BY A 2 YEAR WARRANTY

| FEATURES                                          | CODE    | SIZE (MM) | FINISH     |  |
|---------------------------------------------------|---------|-----------|------------|--|
| Round bar / 10 bars with a central gap            | LTR430  | 430x1100  | Polished   |  |
| • Vertical bars 32mm diameter                     | BLTR430 | 430x1100  | Matt Black |  |
| <ul> <li>Horizontal bars 19mm diameter</li> </ul> |         |           |            |  |

• 112mm from wall