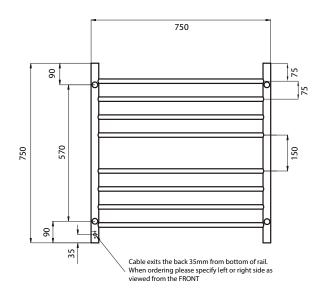

## ROUND HEATED SPECIFICATIONS

## RTR06

MIRROR POLISHED AND SATIN BRUSHED MANUFACTURED FROM 304 GRADE STAINLESS STEEL

COLOURED FINISHES MANUFACTURED FROM 201 GRADE STAINLESS STEEL IP55 RATED (COLOURED FINISHES ARE IP54 RATED)

ALL TOWEL RAILS AVAILABLE WITH EITHER BOTTOM LEFT OR RIGHT OUTPUT HARD WIRED OR PLUG IN OPTIONS AVAILABLE ON ALL HEATED TOWEL RAILS CAN BE MOUNTED UPSIDE DOWN 10 YEAR WARRANTY FOR CONSTRUCTION / HEATING ELEMENT COATING ON COLOURED RAILS ARE COVERED BY A 2 YEAR WARRANTY

radiantheating.com.au

| CODE           | SIZE (MM)                                                                              | FINISH                                                                                                                                               |
|----------------|----------------------------------------------------------------------------------------|------------------------------------------------------------------------------------------------------------------------------------------------------|
| RTR06LEFT      | 750x750                                                                                | Polished                                                                                                                                             |
| RTR06RIGHT     | 750x750                                                                                | Polished                                                                                                                                             |
| BRU-RTR06LEFT  | 750x750                                                                                | Satin Brushed                                                                                                                                        |
| BRU-RTR06RIGHT | 750x750                                                                                | Satin Brushed                                                                                                                                        |
| BRTR06LEFT     | 750x750                                                                                | Matt Black                                                                                                                                           |
| BRTR06RIGHT    | 750x750                                                                                | Matt Black                                                                                                                                           |
| GMG-RTR06LEFT  | 750x750                                                                                | Gun Metal Grey                                                                                                                                       |
| GMG-RTR06RIGHT | 750x750                                                                                | Gun Metal Grey                                                                                                                                       |
|                | RTR06LEFT RTR06RIGHT BRU-RTR06LEFT BRU-RTR06RIGHT BRTR06LEFT BRTR06RIGHT GMG-RTR06LEFT | RTR06LEFT 750×750  RTR06RIGHT 750×750  BRU-RTR06LEFT 750×750  BRU-RTR06RIGHT 750×750  BRTR06LEFT 750×750  BRTR06RIGHT 750×750  GMG-RTR06LEFT 750×750 |