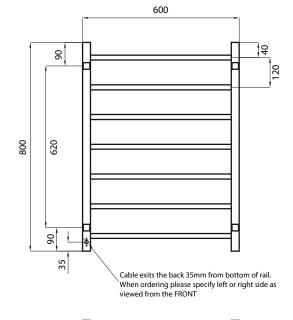

## STR01

MIRROR POLISHED AND SATIN BRUSHED MANUFACTURED FROM 304 GRADE STAINLESS STEEL

COLOURED FINISHES MANUFACTURED FROM 201 GRADE STAINLESS STEEL IP55 RATED (COLOURED FINISHES ARE IP54 RATED)

ALL TOWEL RAILS AVAILABLE WITH EITHER BOTTOM LEFT OR RIGHT OUTPUT HARD WIRED OR PLUG IN OPTIONS AVAILABLE ON ALL HEATED TOWEL RAILS

CAN BE MOUNTED UPSIDE DOWN 10 YEAR WARRANTY FOR CONSTRUCTION /

HEATING ELEMENT COATING ON COLOURED RAILS ARE COVERED BY A 2 YEAR WARRANTY

110

| FEATURES                                                                                                                                                                                                                     | CODE           | SIZE (MM) | FINISH            |
|------------------------------------------------------------------------------------------------------------------------------------------------------------------------------------------------------------------------------|----------------|-----------|-------------------|
| <ul> <li>Square bar / Height 800mm /<br/>7 evenly spaced bars / 80W</li> <li>Standard model is 240V / IP55 rated</li> <li>Vertical bars 30mm x 30mm</li> <li>Horizontal bars 19mm x 19mm</li> <li>110mm from wall</li> </ul> | STROILEFT      | 600x800   | Polished          |
|                                                                                                                                                                                                                              | STRO1RIGHT     | 600x800   | Polished          |
|                                                                                                                                                                                                                              | BRU-STR01LEFT  | 600x800   | Satin Brushed     |
|                                                                                                                                                                                                                              | BRU-STR01RIGHT | 600x800   | Satin Brushed     |
|                                                                                                                                                                                                                              | BSTROILEFT     | 600x800   | Matt Black        |
| • Cable length: 1.4m                                                                                                                                                                                                         | BSTRO1RIGHT    | 600x800   | Matt Black        |
| <ul> <li>Low voltage models also available:<br/>12V-STR01LEFT<br/>12V-STR01RIGHT</li> </ul>                                                                                                                                  | GMG-STR01LEFT  | 600x800   | Gun Metal Grey    |
|                                                                                                                                                                                                                              | GMG-STR01RIGHT | 600x800   | Gun Metal Grey    |
|                                                                                                                                                                                                                              | ORB-STR01LEFT  | 600x800   | Oil Rubbed Bronze |
| • 3m cable, no plug, includes the transformer                                                                                                                                                                                | ORB-STR01RIGHT | 600x800   | Oil Rubbed Bronze |
|                                                                                                                                                                                                                              |                |           |                   |