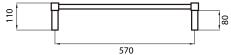

## SQUARE HEATED

## STR02

STAINLESS STEEL **IP55 RATED** ALL TOWEL RAILS AVAILABLE WITH EITHER BOTTOM LEFT OR RIGHT OUTPUT HARD WIRED OR PLUG IN OPTIONS AVAILABLE ON ALL HEATED TOWEL RAILS CAN BE MOUNTED UPSIDE DOWN

MANUFACTURED FROM 304 GRADE

10 YEAR WARRANTY FOR CONSTRUCTION / **HEATING ELEMENT** COATING ON COLOURED RAILS ARE COVERED BY A 2 YEAR WARRANTY





| FEATURES                                                                          | CODE       | SIZE (MM) | FINISH   |
|-----------------------------------------------------------------------------------|------------|-----------|----------|
| <ul> <li>Square bar / Height 1200mm /<br/>10 evenly spaced bars / 130W</li> </ul> | STR02LEFT  | 600x1200  | Polished |
|                                                                                   | STR02RIGHT | 600x1200  | Polished |

• Cable length: 1.4m • To see our range of low voltage (12V) models please refer to our website for the complete range: radiantheating.com.au

• Standard model is 240V / IP55 rated

• Vertical bars 30mm x 30mm Horizontal bars 19mm x 19mm

• 110mm from wall