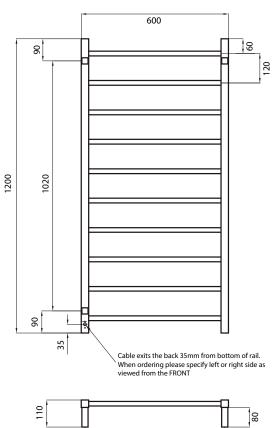

## STR02

STAINLESS STEEL **IP55 RATED** ALL TOWEL RAILS AVAILABLE WITH EITHER BOTTOM LEFT OR RIGHT OUTPUT HARD WIRED OR PLUG IN OPTIONS AVAILABLE ON ALL HEATED TOWEL RAILS CAN BE MOUNTED UPSIDE DOWN

MANUFACTURED FROM 304 GRADE

10 YEAR WARRANTY FOR CONSTRUCTION / **HEATING ELEMENT** COATING ON COLOURED RAILS ARE COVERED BY A 2 YEAR WARRANTY

| FEATURES                                                                          | CODE       | SIZE (MM) | FINISH   |
|-----------------------------------------------------------------------------------|------------|-----------|----------|
| <ul> <li>Square bar / Height 1200mm /<br/>10 evenly spaced bars / 130W</li> </ul> | STR02LEFT  | 600x1200  | Polished |
|                                                                                   | STR02RIGHT | 600x1200  | Polished |

• Cable length: 1.4m • To see our range of low voltage (12V) models please refer to our website for the complete range: radiantheating.com.au

• Standard model is 240V / IP55 rated

• Vertical bars 30mm x 30mm Horizontal bars 19mm x 19mm

• 110mm from wall