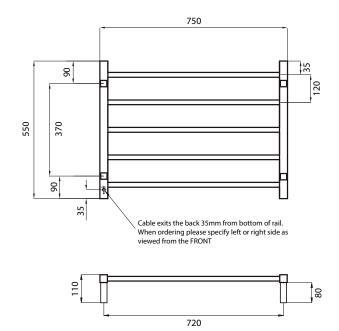

## STR03

MIRROR POLISHED AND SATIN BRUSHED MANUFACTURED FROM 304 GRADE STAINLESS STEEL

COLOURED FINISHES MANUFACTURED FROM 201 GRADE STAINLESS STEEL IP55 RATED (COLOURED FINISHES ARE IP54 RATED)

ALL TOWEL RAILS AVAILABLE WITH EITHER BOTTOM LEFT OR RIGHT OUTPUT HARD WIRED OR PLUG IN OPTIONS AVAILABLE ON ALL HEATED TOWEL RAILS

CAN BE MOUNTED UPSIDE DOWN

10 YEAR WARRANTY FOR CONSTRUCTION / HEATING ELEMENT

COATING ON COLOURED RAILS ARE COVERED BY A 2 YEAR WARRANTY

| FEATURES                                                                            | CODE        | SIZE (MM) | FINISH     |
|-------------------------------------------------------------------------------------|-------------|-----------|------------|
| <ul> <li>Square bar / Height 550mm /</li> <li>5 evenly spaced bars / 75W</li> </ul> | STR03LEFT   | 750x550   | Polished   |
|                                                                                     | STRO3RIGHT  | 750x550   | Polished   |
| <ul> <li>Standard model is 240V / IP55 rated</li> </ul>                             | BSTR03LEFT  | 750x550   | Matt Black |
| <ul> <li>Vertical bars 30mm x 30mm</li> </ul>                                       | BSTR03RIGHT | 750x550   | Matt Black |
| <ul> <li>Horizontal bars 19mm x 19mm</li> </ul>                                     |             |           |            |
| • 110mm from wall                                                                   |             |           |            |