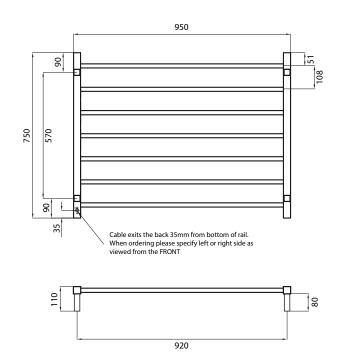

| FEATURES                                                                             | CODE       | SIZE (MM) | FINISH   |
|--------------------------------------------------------------------------------------|------------|-----------|----------|
| <ul> <li>Square bar / Height 750mm /</li> <li>7 evenly spaced bars / 125W</li> </ul> | STR06LEFT  | 950x750   | Polished |
|                                                                                      | STR06RIGHT | 950x750   | Polished |

- Standard model is 240V / IP55 rated
- Vertical bars 30mm x 30mm
- Horizontal bars 19mm x 19mm
- 110mm from wall
- Cable length: 1.4m
- To see our range of low voltage (12V) models please refer to our website for the complete range: radiantheating.com.au