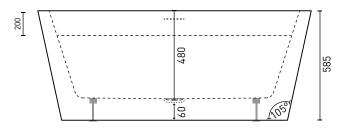

## **PRODUCT SPECIFICATIONS**

Colour: High gloss white /

High gloss black & white

Material: Premium sanitary grade acrylic

Length: 1400mm Width: 800mm Height: 585mm

Capacity: 135L [200mm below the bath rim] Bath Type: Back-to-wall freestanding

Waste Position: Centre Net Weight: 55kg

Warranty: 10 years\* (refer to decina.com.au)

## 1400 75 500 900 800