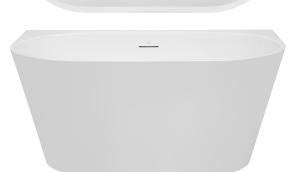

# Alegra Back-to-Wall Freestanding Bath with

Integrated Overflow

Product Code: AG1400WIO

The Alegra's beautiful curved edges & back-to-wall design allows it to be integrated into the wall. One of Decina's top sellers, this design also features the latest in overflow technology with the integrated overflow built seamlessly into the shell.

## **PRODUCT SPECIFICATIONS**

Colour: High gloss white /

High gloss black & white

Material: Premium sanitary grade acrylic

Length: 1400mm Width: 800mm Height: 585mm

Capacity: 135L [200mm below the bath rim] Bath Type: Back-to-wall freestanding