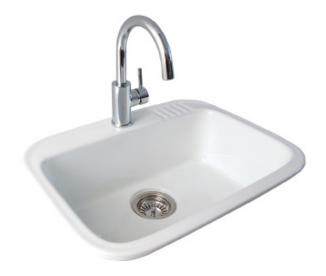

#### 23 litre ceramic laundry sink

A fresh, white ceramic sink is superbly functional for laundry, makes a great baby bath, easily doubles as a wash basin for guests and is also great for washing pets.

Eva's nanoglaze surface is ultra-smooth, dramatically reducing the ability of grime and bacteria to cling to the surface. Nanoglaze also contains antibacterial elements baked into the glaze that actively resist bacteria. This makes cleaning easier and the sink has a beautiful sheen.

Nanoglaze surface - ultra-smooth, anti-bacterial, easy to clean.