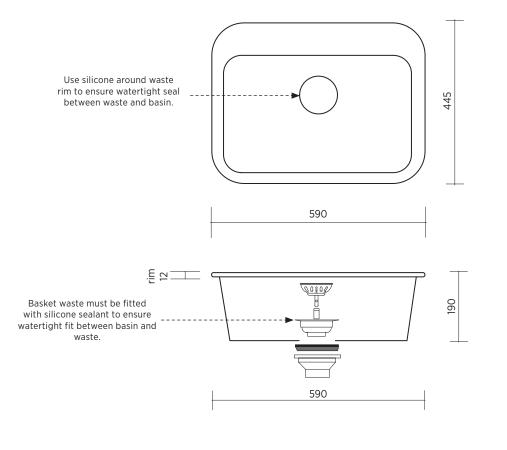

| ORDER CODE | 191501<br>191502                                                                                                                                          | Eva 600, 1 taphole<br>Eva 600, no taphole | old code: SBC-600<br>old code: SBC-600-0T |
|------------|-----------------------------------------------------------------------------------------------------------------------------------------------------------|-------------------------------------------|-------------------------------------------|
| WASTE      | 90 mm waste hole, stainless steel basket waste included.                                                                                                  |                                           |                                           |
| CAPACITY   | 23 litres.                                                                                                                                                |                                           |                                           |
| OVERFLOW   | No overflow. Washing machine bypass hose may be connected to nipple of PVC waste under bench (not included).                                              |                                           |                                           |
| MATERIAL   | White vitreous china with nanoglaze surface.                                                                                                              |                                           |                                           |
| FIXING     | Waste must be sealed with silicone sealant to ensure watertight fit<br>between basin and waste.<br>Use silicone sealant. Do not use epoxy type adhesives. |                                           |                                           |
|            |                                                                                                                                                           |                                           |                                           |
|            | Always use the actual basin to verify cutout.                                                                                                             |                                           |                                           |

### Please note

- All measurements are in millimetres.
- Dimensions are nominal and subject to normal ceramic manufacturing variations of ±5mm.
- Fixing: Use silicone sealant. DO NOT USE EPOXY TYPE ADHESIVES.
- Always use the actual basin to verify cutout.
- Specifications may vary without notice as part of our continuous improvement practices.
  Clean with a damp cloth. Do not use abrasive cleaners, liquids or pastes.
- seima.com.au