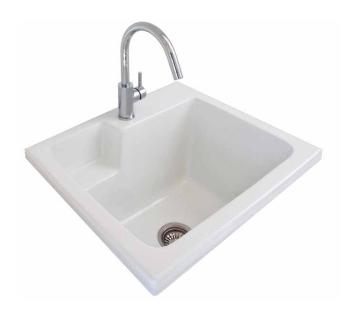

## 45 litre ceramic laundry sink

A fresh, white ceramic sink is superbly functional for laundry, makes a great baby bath, easily doubles as a wash basin for guests and is also great for washing pets!

Eva's nanoglaze surface is ultra-smooth, dramatically reducing the ability of grime and bacteria to cling to the surface. Nanoglaze also contains antibacterial elements baked into the glaze that actively resist bacteria. This makes cleaning easier and the sink has a beautiful sheen.