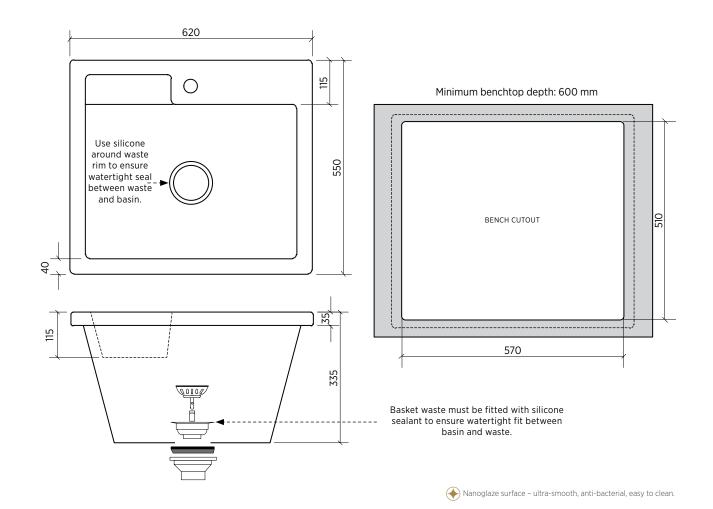

 ORDER CODE
 191505
 1 taphole
 old code: SBC-620

 191506
 no taphole
 old code: SBC-620-0T

WASTE 90 mm waste hole, stainless steel basket waste included.

CAPACITY 45 litres.

OVERFLOW No overflow. Washing machine bypass hose may be connected to

nipple of PVC waste under bench (not included).

MATERIAL White vitreous china with nanoglaze surface.

FIXING Waste must be sealed with silicone sealant to ensure watertight fit

between basin and waste.

Use silicone sealant. Do not use epoxy type adhesives.

Always use the actual basin to verify cutout.

## Please note

- All measurements are in millimetres.
- Dimensions are nominal and subject to normal ceramic manufacturing variations of ±5mm.
- Fixing: Use silicone sealant. DO NOT USE EPOXY TYPE ADHESIVES.
- Always use the actual basin to verify cutout.
- Specifications may vary without notice as part of our continuous improvement practices.