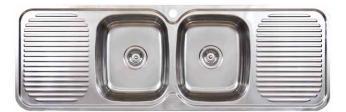

## Classic styling with a contemporary feel

Timeless classics that are equally at home in a modern or traditional kitchen. The classic styling has a contemporary feel, featuring square corners, stainless steel designer basket wastes and a silk finish.

- Contemporary classic lines and silk finish
- 0.8 mm thick premium 304 grade stainless steel
- Large capacity bowls
- Easy to clean Sound deadening
- Designer basket wastes

Two bowls and two drainers SUMMARY