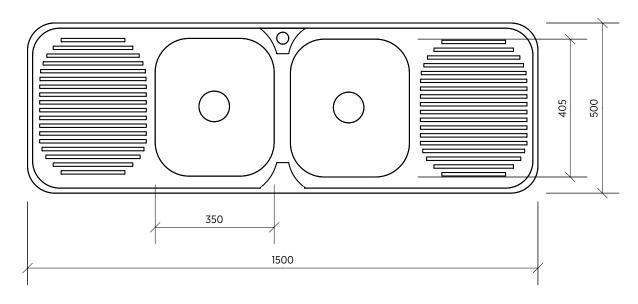

ORDER CODE 191575 Acero 002, 1 taphole old code: SKS-002

191573 Acero 002, no taphole old code: SKS-002-0T

Includes basket waste WASTE

Optional overflow kit available OVERFLOW

Each bowl 350 x 405 mm, 180 mm deep BOWL SIZE ACCESSORIES A variety of accessories is available.

180 mm deep

- All measurements are in millimetres.
- Always use the actual product to verify cutout.
- Use silicone sealant. DO NOT USE EPOXY TYPE ADHESIVES.