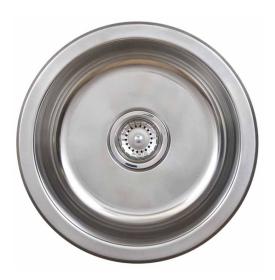

## **ACERO 003**

STAINLESS STEEL SINK

## Classic styling with a contemporary feel

Timeless classics that are equally at home in a modern or traditional kitchen. The classic styling has a contemporary feel, featuring square corners, stainless steel designer basket wastes and a silk finish.

- Contemporary classic lines and silk finish
- 0.8 mm thick premium 304 grade stainless steel
- Large capacity bowls

- Easy to clean Sound deadening Designer basket wastes

SUMMARY One bowl

ORDER CODE 191578 old code: SKS-003 Acero 003