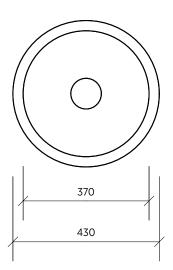

Includes basket waste WASTE

Optional overflow kit available OVERFLOW Ø430 mm, 170 mm deep BOWL SIZE ACCESSORIES Accessories available

170 mm deep

- All measurements are in millimetres.
- Always use the actual product to verify cutout.
- ${\mathord{\text{--}}}$  Use silicone sealant. DO NOT USE EPOXY TYPE ADHESIVES.
- ${\mathord{\hspace{1pt}\text{--}\hspace{1pt}}}$  Specifications may vary without notice as part of our continuous improvement practices.