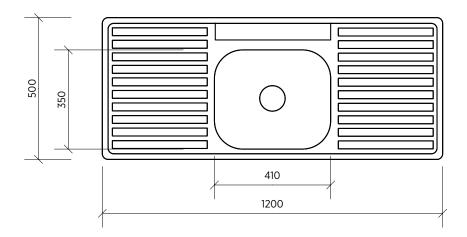

| SUMMARY    | One bowl, two drainers          |                       |                      |
|------------|---------------------------------|-----------------------|----------------------|
| ORDER CODE | 191603                          | Acero 012, 1 taphole  | old code: SKS-012-1T |
|            | 191604                          | Acero 012, 3 tapholes | old code: SKS-012-3T |
|            | 191844                          | Acero 012, no taphole | old code: SKS-012-0T |
| WASTE      | Includes basket waste           |                       |                      |
| OVERFLOW   | Optional overflow kit available |                       |                      |
| BOWL SIZE  | 410 x 350 mm, 180 mm deep       |                       |                      |

180 mm deep

- All measurements are in millimetres.
- Always use the actual product to verify cutout.
- ${\mathord{\text{--}}}$  Use silicone sealant. DO NOT USE EPOXY TYPE ADHESIVES.