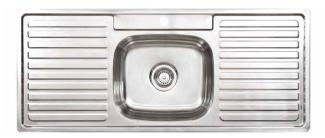

## Classic styling with a contemporary feel

Timeless classics that are equally at home in a modern or traditional kitchen. The classic styling has a contemporary feel, featuring square corners, stainless steel designer basket wastes and a silk finish.

- Contemporary classic lines and silk finish
  0.8 mm thick premium 304 grade stainless steel

ACCESSORIES A variety of accessories is available.

- Large capacity bowls
- Easy to clean Sound deadening
- Designer basket wastes