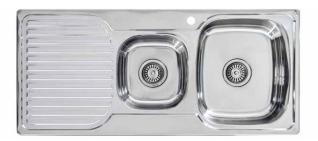

## **ACERO 1080**

STAINLESS STEEL SINK

## Classic styling with a contemporary feel

Timeless classics that are equally at home in a modern or traditional kitchen. The classic styling has a contemporary feel, featuring square corners, stainless steel designer basket wastes and a silk finish.

- Contemporary classic lines and silk finish
- 0.8 mm thick premium 304 grade stainless steel
- Large capacity bowls
- Easy to clean
- Sound deadening
- Designer basket wastes

SUMMARY  $1 + \frac{3}{4}$  bowl, one drainer on right or left