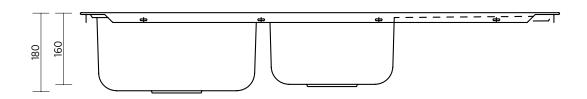

WASTE Includes basket waste

191613

OVERFLOW Optional overflow kit available

BOWL SIZE Standard bowl: 330 x 395 mm, 180 mm deep 0.75 bowl: 290 x 290 mm, 160 mm deep

ACCESSORIES A variety of accessories is available.