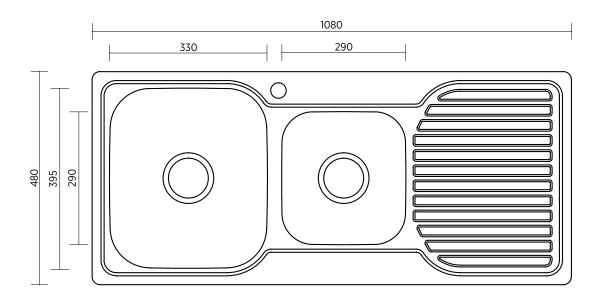

WASTE Includes basket waste

191613

OVERFLOW Optional overflow kit available

BOWL SIZE Standard bowl: 330 x 395 mm, 180 mm deep 0.75 bowl: 290 x 290 mm, 160 mm deep

ACCESSORIES A variety of accessories is available.