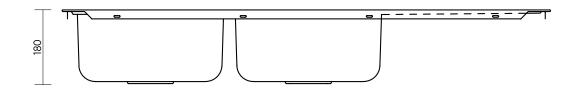

OVERFLOW Each bowl 330 x 395 mm, 180 mm deep BOWL SIZE ACCESSORIES A variety of accessories is available.

- All measurements are in millimetres.
- Always use the actual product to verify cutout.
- Use silicone sealant. DO NOT USE EPOXY TYPE ADHESIVES. - Specifications may vary without notice as part of our continuous improvement practices.