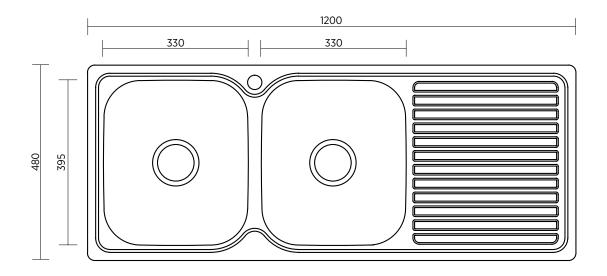

- Contemporary classic lines and silk finish
- 0.8 mm thick premium 304 grade stainless steel
- Large capacity bowls
- Easy to clean Sound deadening
- Designer basket wastes

Two bowls, single drainer on right or left SUMMARY Acero 1200, 1 taphole, ORDER CODE 191623 old code: SKS-A1200-RD right drainer 191621 Acero 1200, 1 taphole, old code: SKS-A1200-LD left drainer old code: SKS-A1200-0T 191620 Acero 1200, no taphole Includes basket waste WASTE Optional overflow kit available

OVERFLOW Each bowl 330 x 395 mm, 180 mm deep BOWL SIZE ACCESSORIES A variety of accessories is available.

- All measurements are in millimetres.
- Always use the actual product to verify cutout.
- Use silicone sealant. DO NOT USE EPOXY TYPE ADHESIVES. - Specifications may vary without notice as part of our continuous improvement practices.