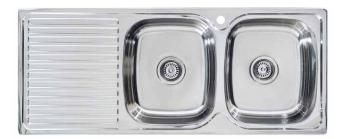

## **ACERO 1200**

STAINLESS STEEL SINK

## Classic styling with a contemporary feel

Timeless classics that are equally at home in a modern or traditional kitchen. The classic styling has a contemporary feel, featuring square corners, stainless steel designer basket wastes and a silk finish.

- Contemporary classic lines and silk finish
- 0.8 mm thick premium 304 grade stainless steel
- Large capacity bowls
- Easy to clean Sound deadening
- Designer basket wastes

Two bowls, single drainer on right or left SUMMARY Acero 1200, 1 taphole, ORDER CODE 191623 old code: SKS-A1200-RD right drainer 191621 Acero 1200, 1 taphole, old code: SKS-A1200-LD left drainer old code: SKS-A1200-0T 191620 Acero 1200, no taphole Includes basket waste WASTE Optional overflow kit available