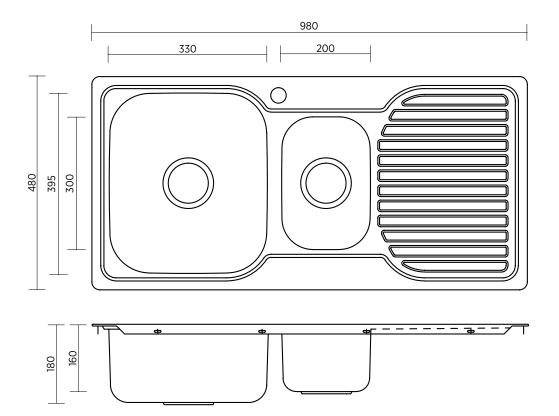

| ORDER CODE  | 191633                                                                           | Acero 980, 1 taphole,<br>right drainer | old code: SKS-A980-RD |
|-------------|----------------------------------------------------------------------------------|----------------------------------------|-----------------------|
|             | 191631                                                                           | Acero 980, 1 taphole,<br>left drainer  | old code: SKS-A980-LD |
|             | 191630                                                                           | Acero 980, no taphole                  | old code: SKS-A980-0T |
| WASTE       | Includes basket waste                                                            |                                        |                       |
| OVERFLOW    | Optional overflow kit available                                                  |                                        |                       |
| BOWL SIZE   | Standard bowl: 330 x 395 mm, 180 mm deep<br>Half bowl: 200 x 300 mm, 160 mm deep |                                        |                       |
| ACCESSORIES | A variety of accessories is available.                                           |                                        |                       |

#### Please note

- All measurements are in millimetres.
- Always use the actual product to verify cutout.
- Use silicone sealant. DO NOT USE EPOXY TYPE ADHESIVES.

- Specifications may vary without notice as part of our continuous improvement practices.