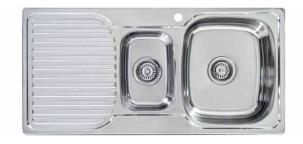

# **ACERO 980**

### STAINLESS STEEL SINK

#### Classic styling with a contemporary feel

Timeless classics that are equally at home in a modern or traditional kitchen. The classic styling has a contemporary feel, featuring square corners, stainless steel designer basket wastes and a silk finish.

- Contemporary classic lines and silk finish 0.8 mm thick premium 304 grade stainless steel \_
- Large capacity bowls \_
- Easy to clean Sound deadening \_
  - Designer basket wastes

1 +  $\frac{1}{2}$  bowl, one drainer on right or left SUMMARY