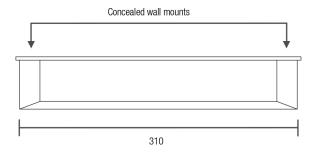

# **PRODUCT INFORMATION**

#### DIMENSIONS



### INDICATIVE IMAGE

# HAND TOWEL RAIL

## Product Code - Finish

#### • BA 111 C - Chrome

#### **Product Code - Other Finishes**

• No other finishes available

#### Features

- · 280 mm centre to centre
- Brass construction
- Chrome plated finish
- Stainless steel fixings supplied

#### Compliance

• Not required for sale

#### Warranty

#### See Con-Serv warranty policy for full details.



#### CON-SERV CORPORATION AUSTRALIA PTY. LTD.

17 Glentanna Street, Kedron · Qld. 4031 Australia

Phone: +61 (0)7 3630 5744 · Fax: +61 (0)7 3630 5755 · Email: mail@con-serv.com.au · www.con-serv.com.au