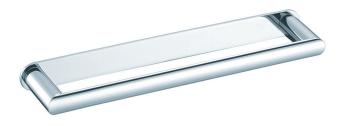

### INDICATIVE IMAGE

# HAND TOWEL RAIL

#### Features

- · 280 mm centre to centre
- Brass construction
- Chrome plated finish
- Stainless steel fixings supplied