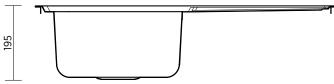

WASTE Includes basket waste
Optional overflow kit available
BOWL SIZE 340 x 400 mm, 190 mm deep
ACCESSORIES A variety of accessories is available.