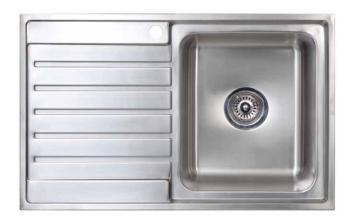

## KUBIC 100 WITH DRAINER

STAINLESS STEEL SINK

## Kubic sink with drainer. Square, contemporary styling.

The simplicity, square lines and sleek satin finish of the Kubic series create a soft architectural aesthetic to complement contemporary and classic design influences.

- Square lines and silk finish
- 0.8mm thick premium 304 grade stainless steel
- Deep, large capacity bowls
- Easy to clean rounded corners
- Sound deadening
- Designer basket wastes

| SUMMARY    | One bowl, one drainer on right or left |                                           |                        |
|------------|----------------------------------------|-------------------------------------------|------------------------|
| ORDER CODE | 191639                                 | Kubic 100, 1 taphole,<br>drainer on right | old code: SKS-KA100-RD |
|            | 191637                                 | Kubic 100, 1 taphole,<br>drainer on left  | old code: SKS-KA100-LD |
|            | 191636                                 | Kubic 100, no taphole                     | old code: SKS-KA100-0T |
|            |                                        |                                           |                        |