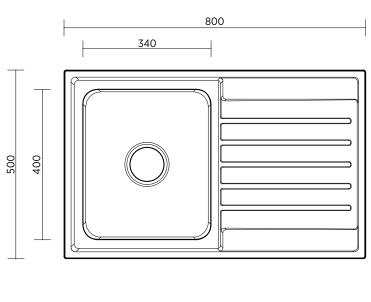

WASTE Includes basket waste
Optional overflow kit available
BOWL SIZE 340 x 400 mm, 190 mm deep
ACCESSORIES A variety of accessories is available.