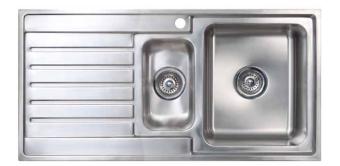

## KUBIC 150 WITH DRAINER

STAINLESS STEEL SINK

## Kubic sink with drainer. Square, contemporary styling.

The simplicity, square lines and sleek satin finish of the Kubic series create a soft architectural aesthetic to complement contemporary and classic design influences.

- Square lines and silk finish
- 0.8mm thick premium 304 grade stainless steel
- Deep, large capacity bowls
- Easy to clean rounded corners
- Sound deadening
- Designer basket wastes

SUMMARY  $1+\frac{1}{2}$  bowls, one drainer on right or left