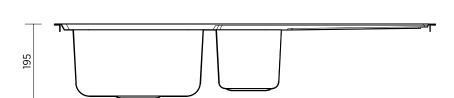

Optional overflow kit available

BOWL SIZE Standard bowl: 340 x 400 mm, 190 mm deep

ACCESSORIES A variety of accessories is available.

Half bowl: 170 x 300 mm, 170 mm deep

1000

400