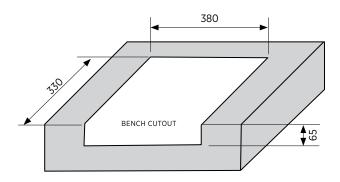

## Please note

- All measurements are in millimetres.
  Dimensions are nominal and subject to normal ceramic manufacturing variations of ±5mm.
- Fixing: Use silicone sealant. DO NOT USE EPOXY TYPE ADHESIVES.
- Always use the actual basin to verify cutout.
- ${\mathord{\hspace{1pt}\text{--}\hspace{1pt}}}$  Specifications may vary without notice as part of our continuous improvement practices.
- $\,$  Clean with a damp cloth. Do not use abrasive cleaners, liquids or pastes.