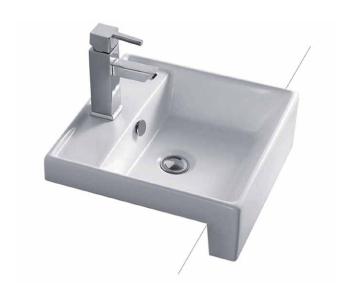

## Semi-recessed basin, square

This contemporary semi-recessed basin has a low above counter profile and tapered features. Great for narrow benchtops, this basin offers good bowl capacity.

ORDER CODE 191486 Kyra 215, 1 taphole Old code: SBC-215

TAPHOLE One taphole.

Suits standard 32 mm waste with overflow (not supplied). WASTE

Standard with overflow. OVERFLOW White vitreous china. MATERIAL