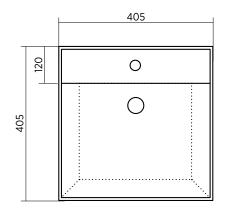

## Please note

- All measurements are in millimetres.
  Dimensions are nominal and subject to normal ceramic manufacturing variations of ±5mm.
- Fixing: Use silicone sealant. DO NOT USE EPOXY TYPE ADHESIVES.
- Always use the actual basin to verify cutout.
- ${\mathord{\hspace{1pt}\text{--}\hspace{1pt}}}$  Specifications may vary without notice as part of our continuous improvement practices.
- $\,$  Clean with a damp cloth. Do not use abrasive cleaners, liquids or pastes.