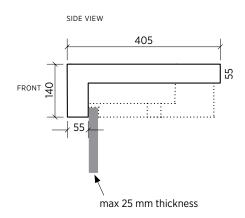

## Please note

- All measurements are in millimetres.
  Dimensions are nominal and subject to normal ceramic manufacturing variations of ±5mm.
- Fixing: Use silicone sealant. DO NOT USE EPOXY TYPE ADHESIVES.
- Always use the actual basin to verify cutout.
- ${\mathord{\hspace{1pt}\text{--}\hspace{1pt}}}$  Specifications may vary without notice as part of our continuous improvement practices.
- $\,$  Clean with a damp cloth. Do not use abrasive cleaners, liquids or pastes.