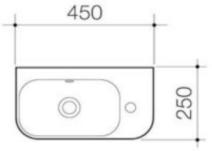

- Wall basins create the illusion of more space in your bathroom - 3 litre bowl capacity to overflow - White plug & chrome flush fitting waste included - Optional Eco bottle trap available in black, white and chrome - Complete the look with Luna tapware, baths and toilet suites

## **PRODUCT CODES**

873715W Luna Hand Wall Basin 1TH

\$314.00\*

© COPYRIGHT 2014 - CAROMA INDUSTRIES LIMITED

Some Fowler of CLARK

\*All price are recommended retail inclusive of GST in AUD. To be used as a guide only, prices may vary between model variations, and are subject to change without notice. A number of brands and products on this page are the subject of registered trade marks, register designs and/or registered patents. View full disclaimer on specify.caroma.com.au