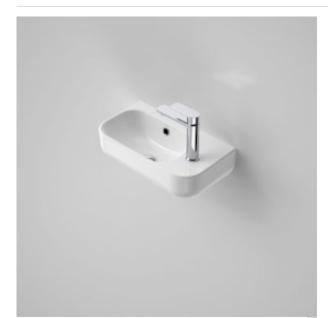

## LUNA HAND WALL BASIN

The Luna collection offers timeless and enduring bathroom essentials that are well-designed with Australian ingenuity to suit your lifestyle. The extensive product range features soft curves and sleek, modern designs in on-trend colours to create an everyday luxury bathroom experience.

- Wall basins create the illusion of more space in your bathroom - 3 litre bowl capacity to overflow - White plug & chrome flush fitting waste included - Optional Eco bottle trap available in black, white and chrome - Complete the look with Luna tapware, baths and toilet suites