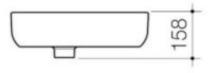

- Wall basins create the illusion of more space in your bathroom - 3 litre bowl capacity to overflow - White plug & chrome flush fitting waste included - Optional Eco bottle trap available in black, white and chrome - Complete the look with Luna tapware, baths and toilet suites

## **PRODUCT CODES**

873715W Luna Hand Wall Basin 1TH

\$314.00\*

© COPYRIGHT 2014 - CAROMA INDUSTRIES LIMITED

Some Fowler of CLARK

\*All price are recommended retail inclusive of GST in AUD. To be used as a guide only, prices may vary between model variations, and are subject to change without notice. A number of brands and products on this page are the subject of registered trade marks, register designs and/or registered patents. View full disclaimer on specify.caroma.com.au