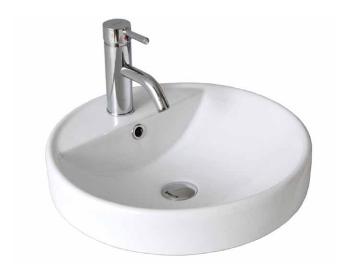

## Inset above counter basin, round

This contemporary classic inset basin has a distinctive curved bowl and built-in tap platform.

ORDER CODE 191429 Nimos 002, 1 taphole Old code: SBC-002

TAPHOLE One taphole. WASTE Suits 32 mm waste.

OVERFLOW Basin has integrated overflow.

CAPACITY

MATERIAL White vitreous china.

COLOUR White.

FIXING Always use the actual basin to verify cutout.

Use silicone sealant. Do not use epoxy type adhesives.