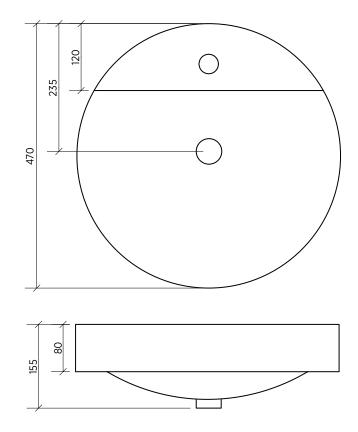

## Inset above counter basin, round

This contemporary classic inset basin has a distinctive curved bowl and built-in tap platform.

ORDER CODE 191429 Nimos 002, 1 taphole Old code: SBC-002

TAPHOLE One taphole. WASTE Suits 32 mm waste.

OVERFLOW Basin has integrated overflow.

CAPACITY

MATERIAL White vitreous china.

COLOUR White.

FIXING Always use the actual basin to verify cutout.

Use silicone sealant. Do not use epoxy type adhesives.

## Please note

- All measurements are in millimetres.
  Dimensions are nominal and subject to normal ceramic manufacturing variations of ±5mm.
- Fixing: Use silicone sealant. DO NOT USE EPOXY TYPE ADHESIVES.
- Always use the actual basin to verify cutout.
- ${\mathord{\hspace{1pt}\text{--}\hspace{1pt}}}$  Specifications may vary without notice as part of our continuous improvement practices.
- $\,$  Clean with a damp cloth. Do not use abrasive cleaners, liquids or pastes.