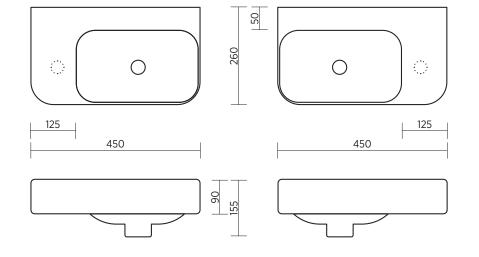

## PACTO 260 🥪

CERAMIC BASIN

## Wall basin

Pacto basins are elegant yet relaxed with flowing lines and curves.

| ORDER CODE | 191081<br>191136<br>191137<br>191138          | Pacto 260, 1 taphole on right<br>Pacto 260, 1 taphole on left<br>Pacto 260, no taphole, platform on right<br>Pacto 260, no taphole, platform on left |
|------------|-----------------------------------------------|------------------------------------------------------------------------------------------------------------------------------------------------------|
| TAPHOLE    | 0 or 1 taphole.                               |                                                                                                                                                      |
| WASTE      | Suits 32 mm waste (not supplied).             |                                                                                                                                                      |
| OVERFLOW   | Integrated overflow.                          |                                                                                                                                                      |
| MATERIAL   | Vitreous china.                               |                                                                                                                                                      |
| FINISH     | Gloss.                                        |                                                                                                                                                      |
| COLOUR     | White.                                        |                                                                                                                                                      |
| FIXING     | Always use the actual basin to verify cutout. |                                                                                                                                                      |
|            | Use silicon                                   | e sealant. Do not use epoxy type adhesives.                                                                                                          |

## Please note

- All measurements are in millimetres.
  Dimensions are nominal and subject to normal ceramic manufacturing variations of ±5mm.
- Fixing: Use silicone sealant. DO NOT USE EPOXY TYPE ADHESIVES.