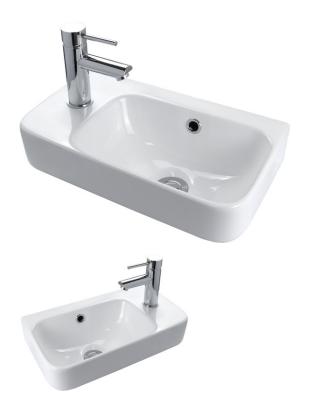

## PACTO 260 🥪

CERAMIC BASIN

## Wall basin

Pacto basins are elegant yet relaxed with flowing lines and curves.

| ORDER CODE | 191081<br>191136<br>191137<br>191138          | Pacto 260, 1 taphole on right<br>Pacto 260, 1 taphole on left<br>Pacto 260, no taphole, platform on right<br>Pacto 260, no taphole, platform on left |
|------------|-----------------------------------------------|------------------------------------------------------------------------------------------------------------------------------------------------------|
| TAPHOLE    | 0 or 1 taphole.                               |                                                                                                                                                      |
| WASTE      | Suits 32 mm waste (not supplied).             |                                                                                                                                                      |
| OVERFLOW   | Integrated overflow.                          |                                                                                                                                                      |
| MATERIAL   | Vitreous china.                               |                                                                                                                                                      |
| FINISH     | Gloss.                                        |                                                                                                                                                      |
| COLOUR     | White.                                        |                                                                                                                                                      |
| FIXING     | Always use the actual basin to verify cutout. |                                                                                                                                                      |
|            | Use silicon                                   | e sealant. Do not use epoxy type adhesives.                                                                                                          |

Basin has integrated overflow