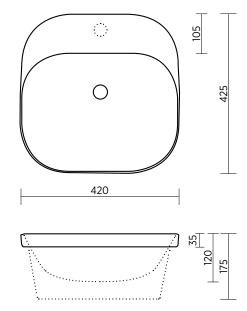

## Please note

- All measurements are in millimetres.
  Dimensions are nominal and subject to normal ceramic manufacturing variations of ±5mm.
- Fixing: Use silicone sealant. DO NOT USE EPOXY TYPE ADHESIVES.
- Always use the actual basin to verify cutout.
- ${\mathord{\hspace{1pt}\text{--}\hspace{1pt}}}$  Specifications may vary without notice as part of our continuous improvement practices.
- $\,$  Clean with a damp cloth. Do not use abrasive cleaners, liquids or pastes.