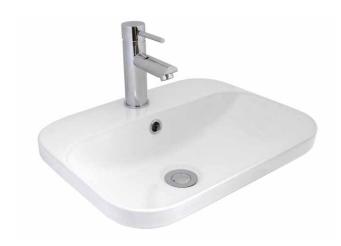

## **PACTO 450 ●**

## CERAMIC BASIN

## Inset above counter basin

Pacto basins are elegant yet relaxed with flowing lines and curves.

ORDER CODE 191082 Pacto 450, 1 taphole

> 191132 Pacto 450, no taphole

0 or 1 taphole. TAPHOLE

WASTE Suits 32 mm waste (not supplied).