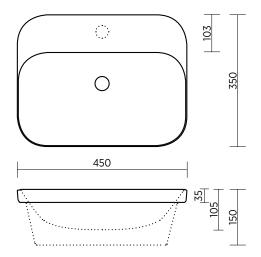

## Inset above counter basin

Pacto basins are elegant yet relaxed with flowing lines and curves.

ORDER CODE 191082 Pacto 450, 1 taphole

> 191132 Pacto 450, no taphole

0 or 1 taphole. TAPHOLE

WASTE Suits 32 mm waste (not supplied).

Integrated overflow. OVERFLOW

Gloss.

Vitreous china. MATERIAL

White. COLOUR

FINISH

FIXING Always use the actual basin to verify cutout.

Use silicone sealant. Do not use epoxy type adhesives.

## Please note

- All measurements are in millimetres.
  Dimensions are nominal and subject to normal ceramic manufacturing variations of ±5mm.
- Fixing: Use silicone sealant. DO NOT USE EPOXY TYPE ADHESIVES.
- Always use the actual basin to verify cutout.
- ${\mathord{\hspace{1pt}\text{--}\hspace{1pt}}}$  Specifications may vary without notice as part of our continuous improvement practices.
- $\,$  Clean with a damp cloth. Do not use abrasive cleaners, liquids or pastes.