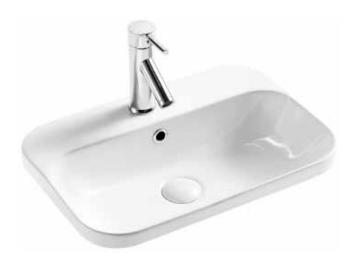

## **PACTO 530 →**

## CERAMIC BASIN

## Inset above counter basin

Pacto basins are elegant yet relaxed with flowing lines and curves.

ORDER CODE 191083 Pacto 530, 1 taphole

> 191133 Pacto 530, no taphole

0 or 1 taphole. TAPHOLE

WASTE Suits 32 mm waste (not supplied).

Integrated overflow. OVERFLOW

Vitreous china. MATERIAL

Gloss. FINISH White. COLOUR

FIXING Always use the actual basin to verify cutout.

Use silicone sealant. Do not use epoxy type adhesives.