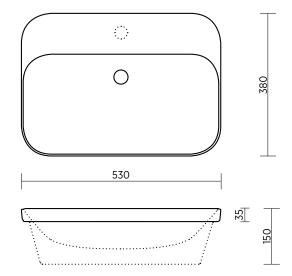

## Inset above counter basin

Pacto basins are elegant yet relaxed with flowing lines and curves.

ORDER CODE 191083 Pacto 530, 1 taphole

> 191133 Pacto 530, no taphole

0 or 1 taphole. TAPHOLE

WASTE Suits 32 mm waste (not supplied).

Integrated overflow. OVERFLOW

Vitreous china. MATERIAL

Gloss. FINISH White. COLOUR

FIXING Always use the actual basin to verify cutout.

Use silicone sealant. Do not use epoxy type adhesives.

## Please note

- All measurements are in millimetres.
  Dimensions are nominal and subject to normal ceramic manufacturing variations of ±5mm.
- Fixing: Use silicone sealant. DO NOT USE EPOXY TYPE ADHESIVES.
- Always use the actual basin to verify cutout.
- ${\mathord{\hspace{1pt}\text{--}\hspace{1pt}}}$  Specifications may vary without notice as part of our continuous improvement practices.
- $\,$  Clean with a damp cloth. Do not use abrasive cleaners, liquids or pastes.