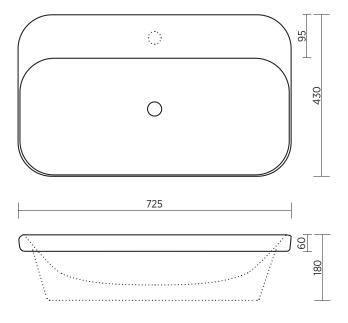

## Inset above counter basin

Pacto basins are elegant yet relaxed with flowing lines and curves.

| ORDER CODE | 191085<br>191135                              | Pacto 725, 1 taphole<br>Pacto 725, no taphole |
|------------|-----------------------------------------------|-----------------------------------------------|
| TAPHOLE    | 0 or 1 taphole.                               |                                               |
| WASTE      | Suits 32 mm waste (not supplied).             |                                               |
| OVERFLOW   | No overflow.                                  |                                               |
| MATERIAL   | Vitreous china.                               |                                               |
| FINISH     | Gloss.                                        |                                               |
| COLOUR     | White.                                        |                                               |
| FIXING     | Always use the actual basin to verify cutout. |                                               |
|            | Use silicone                                  | e sealant. Do not use epoxy type adhesives.   |

## Please note

- All measurements are in millimetres.
  Dimensions are nominal and subject to normal ceramic manufacturing variations of ±5mm.
- Fixing: Use silicone sealant. DO NOT USE EPOXY TYPE ADHESIVES.
- Always use the actual basin to verify cutout.
- Specifications may vary without notice as part of our continuous improvement practices. - Clean with a damp cloth. Do not use abrasive cleaners, liquids or pastes.