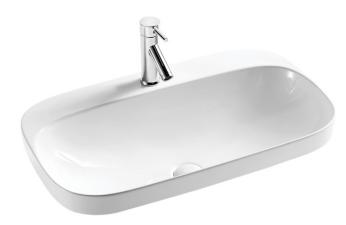

## **PACTO 725**

CERAMIC BASIN

## Inset above counter basin

Pacto basins are elegant yet relaxed with flowing lines and curves.

| ORDER CODE | 191085<br>191135                              | Pacto 725, 1 taphole<br>Pacto 725, no taphole |
|------------|-----------------------------------------------|-----------------------------------------------|
| TAPHOLE    | 0 or 1 taphole.                               |                                               |
| WASTE      | Suits 32 mm waste (not supplied).             |                                               |
| OVERFLOW   | No overflow.                                  |                                               |
| MATERIAL   | Vitreous china.                               |                                               |
| FINISH     | Gloss.                                        |                                               |
| COLOUR     | White.                                        |                                               |
| FIXING     | Always use the actual basin to verify cutout. |                                               |
|            | Use silicone                                  | e sealant. Do not use epoxy type adhesives.   |