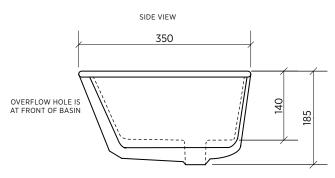

TAPHOLE No taphole.

WASTE Suits standard 32 mm waste (not supplied).

OVERFLOW Overflow is at front of basin.

Overflow flow rate: 7.5 litres per minute.

CAPACITY 8 litres.

MATERIAL White vitreous china, gloss finish.

## Please note

- All measurements are in millimetres.
- Dimensions are nominal and subject to normal ceramic manufacturing variations of ±5mm.
- Fixing: Use silicone sealant. DO NOT USE EPOXY TYPE ADHESIVES.
- Always use the actual basin to verify cutout.
- Specifications may vary without notice as part of our continuous improvement practices.
- $\,$  Clean with a damp cloth. Do not use abrasive cleaners, liquids or pastes.