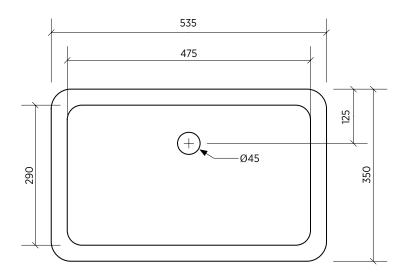

TAPHOLE No taphole.

WASTE Suits standard 32 mm waste (not supplied).

OVERFLOW Overflow is at front of basin.

Overflow flow rate: 7.5 litres per minute.

CAPACITY 8 litres.

MATERIAL White vitreous china, gloss finish.

## Please note

- All measurements are in millimetres.
- Dimensions are nominal and subject to normal ceramic manufacturing variations of ±5mm.
- Fixing: Use silicone sealant. DO NOT USE EPOXY TYPE ADHESIVES.
- Always use the actual basin to verify cutout.
- Specifications may vary without notice as part of our continuous improvement practices.
- $\,$  Clean with a damp cloth. Do not use abrasive cleaners, liquids or pastes.