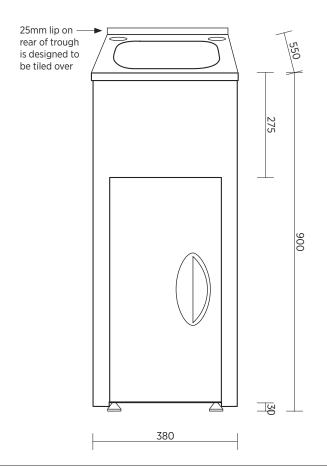

## 35 litre 'Tiny' laundry unit. Stainless steel sink and white powder-coated metal cabinet.

The Tilos laundry units offer a simple, practical option for the laundry.

- Freestanding units
- Powder coated metal cabinet and 304 grade stainless steel sink
- Stainless steel designer basket waste
- Rinse bypass kit included
- Removable panel on each side of cabinet for hose access
- Reversible door
- Cabinet has white laminate floor
- 42 mm hole on left and right at rear of sink (caps supplied)
- 25 mm lip at rear of trough (designed to be tiled over)
- Height adjustable feet