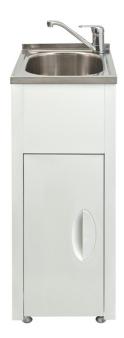

## 35 litre 'Tiny' laundry unit. Stainless steel sink and white powder-coated metal cabinet.

The Tilos laundry units offer a simple, practical option for the laundry.

- Freestanding units
- Powder coated metal cabinet and 304 grade stainless steel sink
- Stainless steel designer basket waste
- Rinse bypass kit included
- Removable panel on each side of cabinet for hose access
- Reversible door
- Cabinet has white laminate floor
- 42 mm hole on left and right at rear of sink (caps supplied)
- 25 mm lip at rear of trough (designed to be tiled over)
- Height adjustable feet