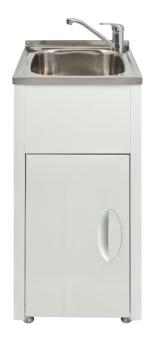

## Tilos 45 litre 'Skinny' laundry unit. Stainless steel sink and white powder-coated metal cabinet.

The Tilos laundry units offer a simple, practical option for the laundry.

- Freestanding units
- Powder coated metal cabinet and 304 grade stainless steel sink
- Stainless steel designer basket waste
- Rinse bypass kit included
- Removable panel on each side of cabinet for hose access
- Reversible door
- Cabinet has white laminate floor
- 42 mm hole on left and right at rear of sink (caps supplied)
- 25 mm lip at rear of trough (designed to be tiled over)
- Height adjustable feet