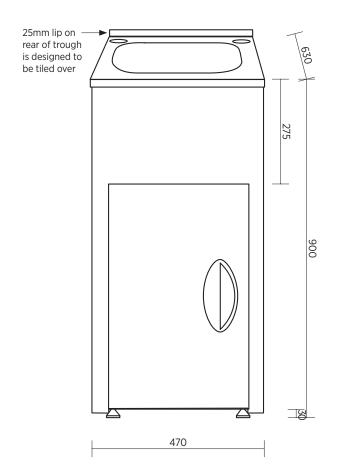

## Tilos 45 litre 'Skinny' laundry unit. Stainless steel sink and white powder-coated metal cabinet.

The Tilos laundry units offer a simple, practical option for the laundry.

- Freestanding units
- Powder coated metal cabinet and 304 grade stainless steel sink
- Stainless steel designer basket waste
- Rinse bypass kit included
- Removable panel on each side of cabinet for hose access
- Reversible door
- Cabinet has white laminate floor
- 42 mm hole on left and right at rear of sink (caps supplied)
- 25 mm lip at rear of trough (designed to be tiled over)
- Height adjustable feet

SUMMARY One bowl, metal cabinet, one door

ORDER CODE 191708 Tilos 470B, no overflow old code: SLC-470B

191710 Tilos 470B, with overflow kit old code: SLC-470B-OF

TAPHOLES 42mm taphole on left + right at rear of tub