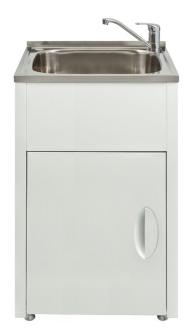

## Tilos 45 litre 'Standard' laundry unit. Stainless steel sink and white powder-coated metal cabinet.

The Tilos laundry units offer a simple, practical option for the laundry.

- Freestanding units
- Powder coated metal cabinet and 304 grade stainless steel sink
- Stainless steel designer basket waste
- Rinse bypass kit included
- Removable panel on each side of cabinet for hose access
- Reversible door
- Cabinet has white laminate floor
- 42 mm hole on left and right at rear of sink (caps supplied)
- 25 mm lip at rear of trough (designed to be tiled over)
- Height adjustable feet

SUMMARY One bowl, metal cabinet, one door

ORDER CODE 191712 Tilos 600B, no overflow old code: SLC-600B

191714 Tilos 600B, with overflow kit old code: SLC-600B-OF

TAPHOLES 42mm taphole on left + right at rear of tub