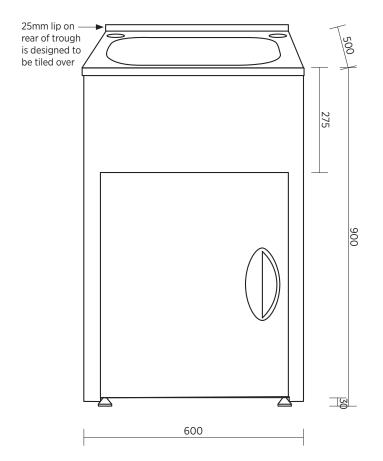

## Tilos 45 litre 'Standard' laundry unit. Stainless steel sink and white powder-coated metal cabinet.

The Tilos laundry units offer a simple, practical option for the laundry.

- Freestanding units
- Powder coated metal cabinet and 304 grade stainless steel sink
- Stainless steel designer basket waste
- Rinse bypass kit included
- Removable panel on each side of cabinet for hose access
- Reversible door
- Cabinet has white laminate floor
- 42 mm hole on left and right at rear of sink (caps supplied)
- 25 mm lip at rear of trough (designed to be tiled over)
- Height adjustable feet

SUMMARY One bowl, metal cabinet, one door

ORDER CODE 191712 Tilos 600B, no overflow old code: SLC-600B

191714 Tilos 600B, with overflow kit old code: SLC-600B-OF

TAPHOLES 42mm taphole on left + right at rear of tub

## Please note

- All measurements are in millimetres.
- Always use the actual product to verify cutout.
- Use silicone sealant. DO NOT USE EPOXY TYPE ADHESIVES.Specifications may vary without notice as part of our continuous improvement practices.