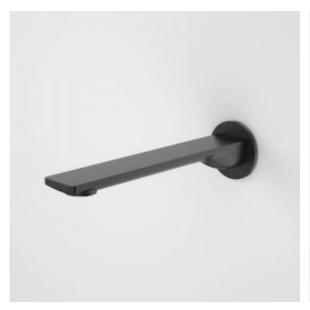

 $*Durable\ brass\ body\ construction\ *Concealed\ aerator\ with\ adjustable\ stream$ direction \*Unrestricted aerator included for bath installations \*WELS 6-star rated, 4.5L/min \*Caroma tapware is 100% leak tested \*Available in Chrome, Matte Black, PVD Brushed Nickel, PVD Brushed Brass, PVD Gunmetal \*20-year warranty \*Australian designed and engineered \*Complete the look with Urbane II Basins, Baths, Toilets, Showers & Accessories