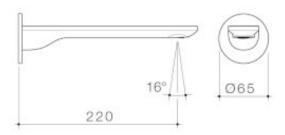

## URBANE II 220MM BASIN / BATH OUTLET - ROUND COVER PLATE

The below products have been shared with you through the Caroma Specify website.

Visit specify.caroma.com.au to find more inspirational and innovative bathroom products.

 $*Durable\ brass\ body\ construction\ *Concealed\ aerator\ with\ adjustable\ stream$ direction \*Unrestricted aerator included for bath installations \*WELS 6-star rated, 4.5L/min \*Caroma tapware is 100% leak tested \*Available in Chrome, Matte Black, PVD Brushed Nickel, PVD Brushed Brass, PVD Gunmetal \*20-year warranty \*Australian designed and engineered \*Complete the look with Urbane II Basins, Baths, Toilets, Showers & Accessories