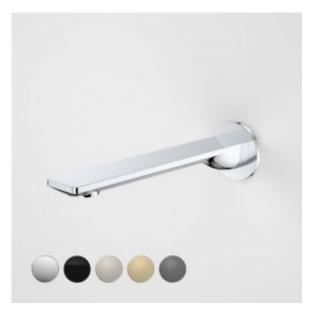

Embracing a distinctly modern Australian style, the Caroma Urbane II Tapware Collection is a combination of functional and design unity. Supported by a beautiful and highly durable palette of 5 colour finishes including new PVD brushed brass, brushed nickel and gunmetal, as well as electroplated black and chrome, the collection can be tailored to suit a range of styles and tastes.

 $*Durable\ brass\ body\ construction\ *Concealed\ aerator\ with\ adjustable\ stream$ direction \*Unrestricted aerator included for bath installations \*WELS 6-star rated, 4.5L/min \*Caroma tapware is 100% leak tested \*Available in Chrome, Matte Black, PVD Brushed Nickel, PVD Brushed Brass, PVD Gunmetal \*20-year warranty \*Australian designed and engineered \*Complete the look with Urbane II Basins, Baths, Toilets, Showers & Accessories