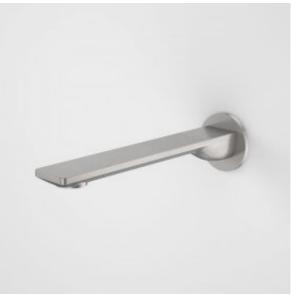

## URBANE II 220MM BASIN / BATH OUTLET - ROUND COVER PLATE

The below products have been shared with you through the Caroma Specify website.

Visit specify.caroma.com.au to find more inspirational and innovative bathroom products.

 $*Durable\ brass\ body\ construction\ *Concealed\ aerator\ with\ adjustable\ stream$ direction \*Unrestricted aerator included for bath installations \*WELS 6-star rated, 4.5L/min \*Caroma tapware is 100% leak tested \*Available in Chrome, Matte Black, PVD Brushed Nickel, PVD Brushed Brass, PVD Gunmetal \*20-year warranty \*Australian designed and engineered \*Complete the look with Urbane II Basins, Baths, Toilets, Showers & Accessories