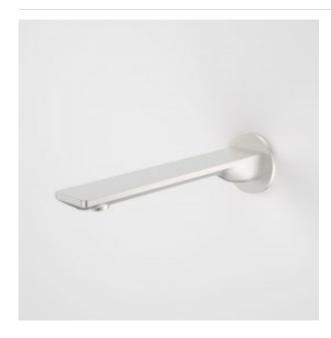

## URBANE II 220MM BASIN / BATH OUTLET - ROUND COVER PLATE

The below products have been shared with you through the Caroma Specify website.

Visit specify.caroma.com.au to find more inspirational and innovative bathroom products.

## **PRODUCT CODES**

99667C6A Urbane II 220mm Basin / Bath Outlet - Round Cover Plate \$179.00\*

99667B6A Urbane II 220mm Basin / Bath Outlet - Round Cover Plate \$195.00\*

99667GM6A Urbane II 220mm Basin / Bath Outlet - Round Cover Plate  $_{\rm \$235.00*}$  - Gunmetal