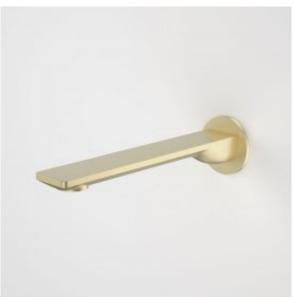

99667BB6A  $^{\rm Urbane~II~220mm~Basin}$  / Bath Outlet - Round Cover Plate  $_{\rm \$235.00^*}$ 

99667BN6A  $\frac{\text{Urbane II 220mm Basin / Bath Outlet}}{\text{. Brushed Nickel}}$ 

© COPYRIGHT 2014 - CAROMA INDUSTRIES LIMITED