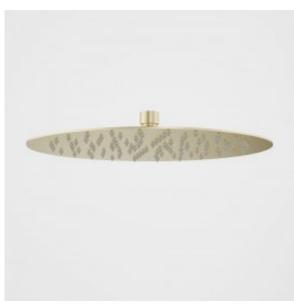

\*WELS 3 star rated, 9L/min \*Large 300mm diameter \*Premium quality flow regulators deliver a consistent flow of water under a range of water pressures \*Easy clean silicone nozzles \*Available in Chrome, Matte Black, PVD Brushed Nickel, PVD Brushed Brass, PVD Gunmetal \*Match with complete Urbane II Bathroom Collection

## **PRODUCT CODES**

| 99634C3A  | Urbane II | Rain | Shower - | 300mm | Round - | Chrome         | \$329.00* |
|-----------|-----------|------|----------|-------|---------|----------------|-----------|
| 99634B3A  | Urbane II | Rain | Shower - | 300mm | Round - | Matte Black    | \$365.00* |
| 99634GM3A | Urbane II | Rain | Shower - | 300mm | Round - | Gunmetal       | \$429.00* |
| 99634BB3A | Urbane II | Rain | Shower - | 300mm | Round - | Brushed Brass  | \$429.00* |
| 99634BN3A | Urbane II | Rain | Shower - | 300mm | Round - | Brushed Nickel | \$429.00* |