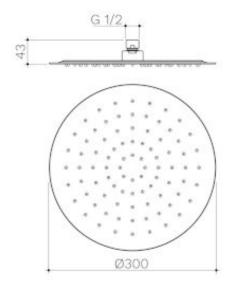

\*WELS 3 star rated, 9L/min \*Large 300mm diameter \*Premium quality flow regulators deliver a consistent flow of water under a range of water pressures \*Easy clean silicone nozzles \*Available in Chrome, Matte Black, PVD Brushed Nickel, PVD Brushed Brass, PVD Gunmetal \*Match with complete Urbane II Bathroom Collection