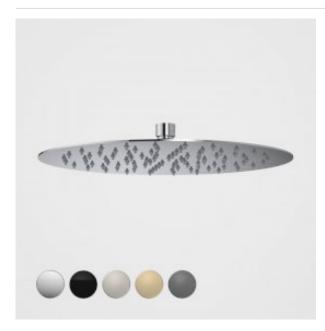

## **URBANE II 300MM ROUND RAIN SHOWER**

Your shower is one of the most important features of your bathroom and the slim, sleek design of Urbane II Showers is perfect for an effortless modern design. Choosing the right type of shower for your bathroom from the Urbane II Showers Collection will ensure a luxurious showering experience every time.

\*WELS 3 star rated, 9L/min \*Large 300mm diameter \*Premium quality flow regulators deliver a consistent flow of water under a range of water pressures \*Easy clean silicone nozzles \*Available in Chrome, Matte Black, PVD Brushed Nickel, PVD Brushed Brass, PVD Gunmetal \*Match with complete Urbane II Bathroom Collection

## **PRODUCT CODES**

| 99634C3A  | Urbane II | Rain | Shower - | 300mm | Round - | Chrome         | \$329.00* |
|-----------|-----------|------|----------|-------|---------|----------------|-----------|
| 99634B3A  | Urbane II | Rain | Shower - | 300mm | Round - | Matte Black    | \$365.00* |
| 99634GM3A | Urbane II | Rain | Shower - | 300mm | Round - | Gunmetal       | \$429.00* |
| 99634BB3A | Urbane II | Rain | Shower - | 300mm | Round - | Brushed Brass  | \$429.00* |
| 99634BN3A | Urbane II | Rain | Shower - | 300mm | Round - | Brushed Nickel | \$429.00* |