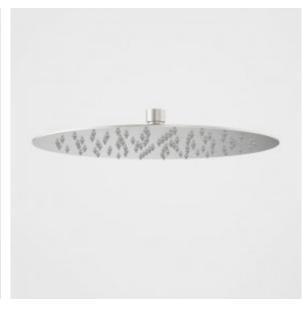

\*WELS 3 star rated, 9L/min \*Large 300mm diameter \*Premium quality flow regulators deliver a consistent flow of water under a range of water pressures \*Easy clean silicone nozzles \*Available in Chrome, Matte Black, PVD Brushed Nickel, PVD Brushed Brass, PVD Gunmetal \*Match with complete Urbane II Bathroom Collection

## **PRODUCT CODES**

| 99634C3A  | Urbane II | Rain | Shower - | 300mm | Round - | Chrome         | \$329.00* |
|-----------|-----------|------|----------|-------|---------|----------------|-----------|
| 99634B3A  | Urbane II | Rain | Shower - | 300mm | Round - | Matte Black    | \$365.00* |
| 99634GM3A | Urbane II | Rain | Shower - | 300mm | Round - | Gunmetal       | \$429.00* |
| 99634BB3A | Urbane II | Rain | Shower - | 300mm | Round - | Brushed Brass  | \$429.00* |
| 99634BN3A | Urbane II | Rain | Shower - | 300mm | Round - | Brushed Nickel | \$429.00* |