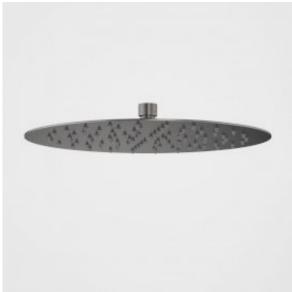

\*WELS 3 star rated, 9L/min \*Large 300mm diameter \*Premium quality flow regulators deliver a consistent flow of water under a range of water pressures \*Easy clean silicone nozzles \*Available in Chrome, Matte Black, PVD Brushed Nickel, PVD Brushed Brass, PVD Gunmetal \*Match with complete Urbane II Bathroom Collection

## **PRODUCT CODES**

| 99634C3A  | Urbane II | Rain | Shower - | 300mm | Round - | Chrome         | \$329.00* |
|-----------|-----------|------|----------|-------|---------|----------------|-----------|
| 99634B3A  | Urbane II | Rain | Shower - | 300mm | Round - | Matte Black    | \$365.00* |
| 99634GM3A | Urbane II | Rain | Shower - | 300mm | Round - | Gunmetal       | \$429.00* |
| 99634BB3A | Urbane II | Rain | Shower - | 300mm | Round - | Brushed Brass  | \$429.00* |
| 99634BN3A | Urbane II | Rain | Shower - | 300mm | Round - | Brushed Nickel | \$429.00* |