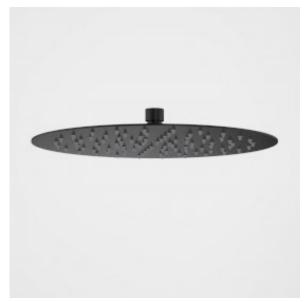

\*WELS 3 star rated, 9L/min \*Large 300mm diameter \*Premium quality flow regulators deliver a consistent flow of water under a range of water pressures \*Easy clean silicone nozzles \*Available in Chrome, Matte Black, PVD Brushed Nickel, PVD Brushed Brass, PVD Gunmetal \*Match with complete Urbane II Bathroom Collection

## **PRODUCT CODES**

| 99634C3A  | Urbane II | Rain | Shower - | 300mm | Round - | Chrome         | \$329.00* |
|-----------|-----------|------|----------|-------|---------|----------------|-----------|
| 99634B3A  | Urbane II | Rain | Shower - | 300mm | Round - | Matte Black    | \$365.00* |
| 99634GM3A | Urbane II | Rain | Shower - | 300mm | Round - | Gunmetal       | \$429.00* |
| 99634BB3A | Urbane II | Rain | Shower - | 300mm | Round - | Brushed Brass  | \$429.00* |
| 99634BN3A | Urbane II | Rain | Shower - | 300mm | Round - | Brushed Nickel | \$429.00* |