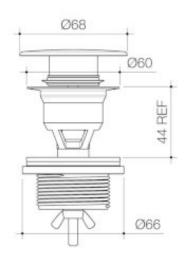

## **URBANE II BASIN DOME POP-UP PLUG & WASTE**

VISIT SPECIFY.CAROMA.COM.AI

The below products have been shared with you through the Caroma Specify website.

Visit **specify.caroma.com.au** to find more inspirational and innovative bathroom products.

## URBANE II BASIN DOME POP-UP PLUG & WASTE

Available in a beautiful and highly durable palette of colour finishes that match the taps and showers, these Urbane II color kits allow you to customise your bathroom to your unique style and taste right down to the basin plugs and toilet hinges.