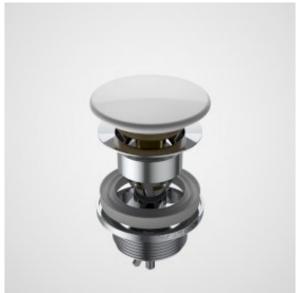

## **URBANE II BASIN DOME POP-UP PLUG & WASTE**

VISIT SPECIFY.CAROMA.COM.AI

The below products have been shared with you through the Caroma Specify website.

Visit **specify.caroma.com.au** to find more inspirational and innovative bathroom products.

## URBANE II BASIN DOME POP-UP PLUG & WASTE

Available in a beautiful and highly durable palette of colour finishes that match the taps and showers, these Urbane II color kits allow you to customise your bathroom to your unique style and taste right down to the basin plugs and toilet hinges.