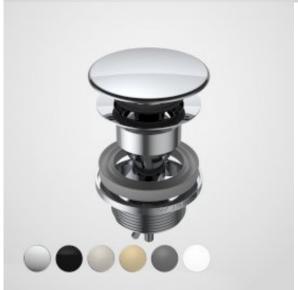

## URBANE II BASIN DOME POP-UP PLUG & WASTE

Available in a beautiful and highly durable palette of colour finishes that match the taps and showers, these Urbane II color kits allow you to customise your bathroom to your unique style and taste right down to the basin plugs and toilet hinges.

\*Available in Chrome, Matte Black, PVD Brushed Nickel, PVD Brushed Brass, PVD Gunmetal \* Match with the rest of Urbane II Basin Collection

## **PRODUCT CODES**

687330C Urbane II Basin Dome Pop-Up Plug & Waste - Chrome \$29.00\*
687330B Urbane II Pop Down P&W - Black \$29.00\*
687330BB Urbane II Basin Dome Pop-Up Plug & Waste - Brushed Brass\$39.00\*
687330GM Urbane II Basin Dome Pop-Up Plug & Waste - Gunmetal \$39.00\*
687330BN Urbane II Basin Dome Pop-Up Plug & Waste - Brushed \$39.00\*