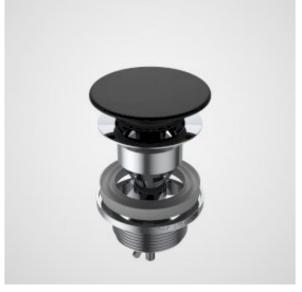

## **PRODUCT CODES**

687330C Urbane II Basin Dome Pop-Up Plug & Waste - Chrome \$29.00\*
687330B Urbane II Pop Down P&W - Black \$29.00\*
687330BB Urbane II Basin Dome Pop-Up Plug & Waste - Brushed Brass\$39.00\*
687330GM Urbane II Basin Dome Pop-Up Plug & Waste - Gunmetal \$39.00\*
687330BN Urbane II Basin Dome Pop-Up Plug & Waste - Brushed \$39.00\*