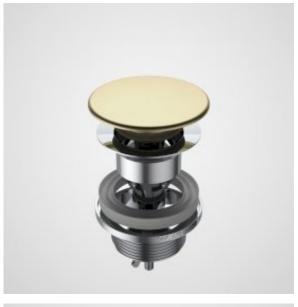

## **PRODUCT CODES**

687330C Urbane II Basin Dome Pop-Up Plug & Waste - Chrome \$29.00\*
687330B Urbane II Pop Down P&W - Black \$29.00\*
687330BB Urbane II Basin Dome Pop-Up Plug & Waste - Brushed Brass\$39.00\*
687330GM Urbane II Basin Dome Pop-Up Plug & Waste - Gunmetal \$39.00\*
687330BN Urbane II Basin Dome Pop-Up Plug & Waste - Brushed \$39.00\*