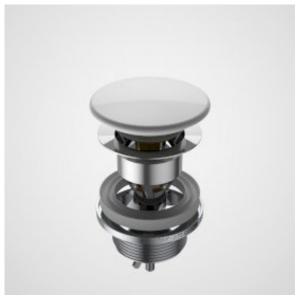

## **PRODUCT CODES**

687330C Urbane II Basin Dome Pop-Up Plug & Waste - Chrome \$29.00\*
687330B Urbane II Pop Down P&W - Black \$29.00\*
687330BB Urbane II Basin Dome Pop-Up Plug & Waste - Brushed Brass\$39.00\*
687330GM Urbane II Basin Dome Pop-Up Plug & Waste - Gunmetal \$39.00\*
687330BN Urbane II Basin Dome Pop-Up Plug & Waste - Brushed \$39.00\*