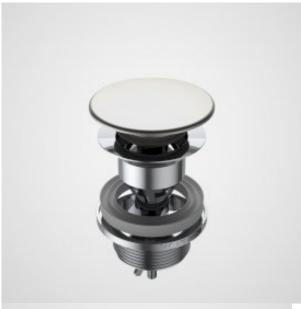

## **URBANE II BASIN DOME POP-UP PLUG & WASTE**

VISIT SPECIFY.CAROMA.COM.AI

The below products have been shared with you through the Caroma Specify website.

Visit **specify.caroma.com.au** to find more inspirational and innovative bathroom products.

## URBANE II BASIN DOME POP-UP PLUG & WASTE

Available in a beautiful and highly durable palette of colour finishes that match the taps and showers, these Urbane II color kits allow you to customise your bathroom to your unique style and taste right down to the basin plugs and toilet hinges.