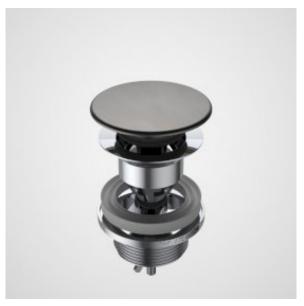

## **PRODUCT CODES**

687330C Urbane II Basin Dome Pop-Up Plug & Waste - Chrome \$29.00\*
687330B Urbane II Pop Down P&W - Black \$29.00\*
687330BB Urbane II Basin Dome Pop-Up Plug & Waste - Brushed Brass\$39.00\*
687330GM Urbane II Basin Dome Pop-Up Plug & Waste - Gunmetal \$39.00\*
687330BN Urbane II Basin Dome Pop-Up Plug & Waste - Brushed \$39.00\*