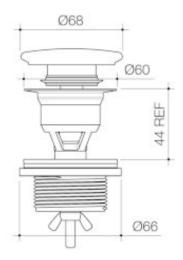

## **URBANE II BASIN DOME POP-UP PLUG & WASTE**

VISIT SPECIFY.CAROMA.COM.AI

The below products have been shared with you through the Caroma Specify website.

Visit **specify.caroma.com.au** to find more inspirational and innovative bathroom products.

## URBANE II BASIN DOME POP-UP PLUG & WASTE

Available in a beautiful and highly durable palette of colour finishes that match the taps and showers, these Urbane II color kits allow you to customise your bathroom to your unique style and taste right down to the basin plugs and toilet hinges.