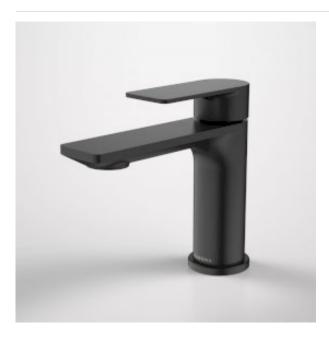

## **PRODUCT CODES**

| 98608BB6A | Urbane II Basin Mixer - Brushed Brass  | \$389.00* |
|-----------|----------------------------------------|-----------|
| 98608GM6A | Urbane II Basin Mixer - Gunmetal       | \$389.00* |
| 98608BN6A | Urbane II Basin Mixer - Brushed Nickel | \$389.00* |
| 98608B6A  | Urbane II Basin Mixer - Matte Black    | \$329.00* |
| 98608C6A  | Urbane II Basin Mixer - Chrome         | \$299.00* |