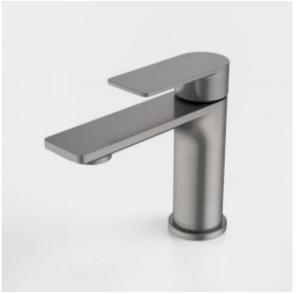

## **PRODUCT CODES**

| 98608BB6A | Urbane II Basin Mixer - Brushed Brass  | \$389.00* |
|-----------|----------------------------------------|-----------|
| 98608GM6A | Urbane II Basin Mixer - Gunmetal       | \$389.00* |
| 98608BN6A | Urbane II Basin Mixer - Brushed Nickel | \$389.00* |
| 98608B6A  | Urbane II Basin Mixer - Matte Black    | \$329.00* |
| 98608C6A  | Urbane II Basin Mixer - Chrome         | \$299.00* |