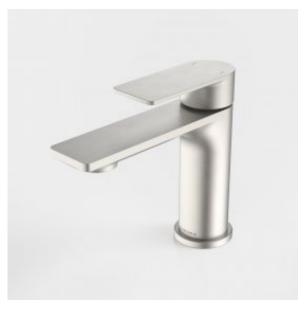

## **PRODUCT CODES**

| 98608BB6A | Urbane II Basin Mixer - Brushed Brass  | \$389.00* |
|-----------|----------------------------------------|-----------|
| 98608GM6A | Urbane II Basin Mixer - Gunmetal       | \$389.00* |
| 98608BN6A | Urbane II Basin Mixer - Brushed Nickel | \$389.00* |
| 98608B6A  | Urbane II Basin Mixer - Matte Black    | \$329.00* |
| 98608C6A  | Urbane II Basin Mixer - Chrome         | \$299.00* |