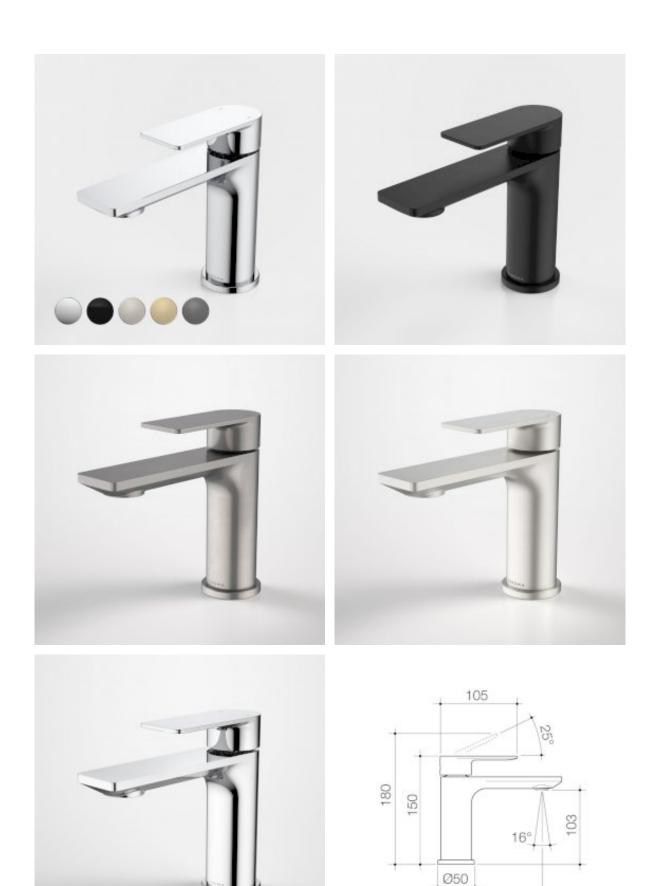

## HERANE II BASIN MIYER

Embracing a distinctly modern Australian style, the Caroma Urbane II Tapware Collection is a combination of functional and design unity. Supported by a beautiful and highly durable palette of 5 colour finishes including new PVD brushed brass, brushed nickel and gunmetal, as well as electroplated black and chrome, the collection can be tailored to suit a range of styles and tastes.

\*Durable brass body construction \*European SoftPEX hoses provide superior durability, longer life and are free from impurities \*Concealed aerator with adjustable stream direction \*Superior 25mm ceramic disc cartridge eliminates drips and minimises maintenance \*WELS 6-star rated, 4.5L/min \*Caroma tapware is 100% leak tested \*Available in Chrome, Matte Black, PVD Brushed Nickel, PVD Brushed Brass, PVD Gunmetal \*Australian designed and engineered \*20-year warranty \*Match with complete Urbane II Bathroom Collection

## **PRODUCT CODES**

| 98608BB6A | Urbane II Basin Mixer - Brushed Brass  | \$389.00* |
|-----------|----------------------------------------|-----------|
| 98608GM6A | Urbane II Basin Mixer - Gunmetal       | \$389.00* |
| 98608BN6A | Urbane II Basin Mixer - Brushed Nickel | \$389.00* |
| 98608B6A  | Urbane II Basin Mixer - Matte Black    | \$329.00* |
| 98608C6A  | Urbane II Basin Mixer - Chrome         | \$299.00* |