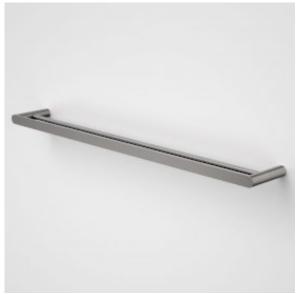

\*Metal construction ensures durability \*Contemporary design and thin-edge details to suit modern bathroom \*Available in Chrome, Matte Black, PVD Brushed Nickel, PVD Brushed Brass, PVD Gunmetal \*Match with the rest of Urbane II Bathroom Accessories Collection \*For specification enquiries please contact your GWA representative

## **PRODUCT CODES**

| 99616C  | Urbane | II Double | Towel | Rail - | Chrome         | \$149.00* |
|---------|--------|-----------|-------|--------|----------------|-----------|
| 99616B  | Urbane | II Double | Towel | Rail - | Matte Black    | \$159.00* |
| 99616BB | Urbane | II Double | Towel | Rail - | Brushed Brass  | \$189.00* |
| 99616GM | Urbane | II Double | Towel | Rail - | Gunmetal       | \$189.00* |
| 99616BN | Urbane | II Double | Towel | Rail - | Brushed Nickel | \$189.00* |