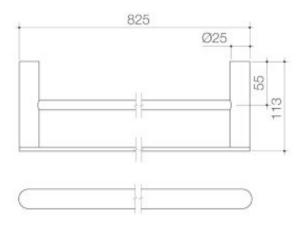

## **PRODUCT CODES**

| 99616C  | Urbane | II Double | Towel | Rail - | Chrome         | \$149.00* |
|---------|--------|-----------|-------|--------|----------------|-----------|
| 99616B  | Urbane | II Double | Towel | Rail - | Matte Black    | \$159.00* |
| 99616BB | Urbane | II Double | Towel | Rail - | Brushed Brass  | \$189.00* |
| 99616GM | Urbane | II Double | Towel | Rail - | Gunmetal       | \$189.00* |
| 99616BN | Urbane | II Double | Towel | Rail - | Brushed Nickel | \$189.00* |