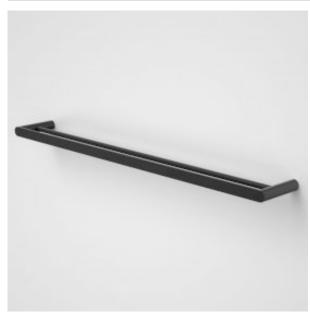

## URBANE II DOUBLE TOWEL BAIL

Complete your bathroom with our range of Urbane II bathroom accessories. The contemporary design and thin-edge details will complement the rest of your choices from the collection.

\*Metal construction ensures durability \*Contemporary design and thin-edge details to suit modern bathroom \*Available in Chrome, Matte Black, PVD Brushed Nickel, PVD Brushed Brass, PVD Gunmetal \*Match with the rest of Urbane II Bathroom Accessories Collection \*For specification enquiries please contact your GWA representative

## **PRODUCT CODES**

| 99616C  | Urbane | II Double | Towel | Rail - | Chrome         | \$149.00* |
|---------|--------|-----------|-------|--------|----------------|-----------|
| 99616B  | Urbane | II Double | Towel | Rail - | Matte Black    | \$159.00* |
| 99616BB | Urbane | II Double | Towel | Rail - | Brushed Brass  | \$189.00* |
| 99616GM | Urbane | II Double | Towel | Rail - | Gunmetal       | \$189.00* |
| 99616BN | Urbane | II Double | Towel | Rail - | Brushed Nickel | \$189.00* |