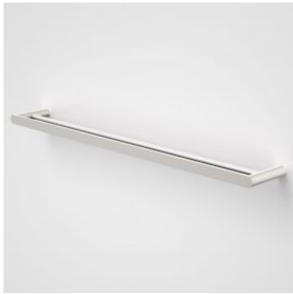

\*Metal construction ensures durability \*Contemporary design and thin-edge details to suit modern bathroom \*Available in Chrome, Matte Black, PVD Brushed Nickel, PVD Brushed Brass, PVD Gunmetal \*Match with the rest of Urbane II Bathroom Accessories Collection \*For specification enquiries please contact your GWA representative

## **PRODUCT CODES**

| 99616C  | Urbane | II Double | Towel | Rail - | Chrome         | \$149.00* |
|---------|--------|-----------|-------|--------|----------------|-----------|
| 99616B  | Urbane | II Double | Towel | Rail - | Matte Black    | \$159.00* |
| 99616BB | Urbane | II Double | Towel | Rail - | Brushed Brass  | \$189.00* |
| 99616GM | Urbane | II Double | Towel | Rail - | Gunmetal       | \$189.00* |
| 99616BN | Urbane | II Double | Towel | Rail - | Brushed Nickel | \$189.00* |