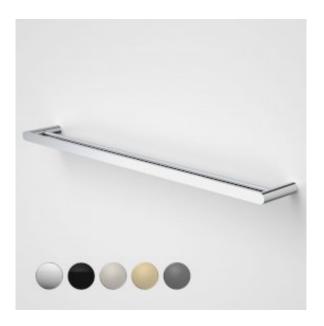

## URBANE II DOUBLE TOWEL BAIL

Complete your bathroom with our range of Urbane II bathroom accessories. The contemporary design and thin-edge details will complement the rest of your choices from the collection.

\*Metal construction ensures durability \*Contemporary design and thin-edge details to suit modern bathroom \*Available in Chrome, Matte Black, PVD Brushed Nickel, PVD Brushed Brass, PVD Gunmetal \*Match with the rest of Urbane II Bathroom Accessories Collection \*For specification enquiries please contact your GWA representative